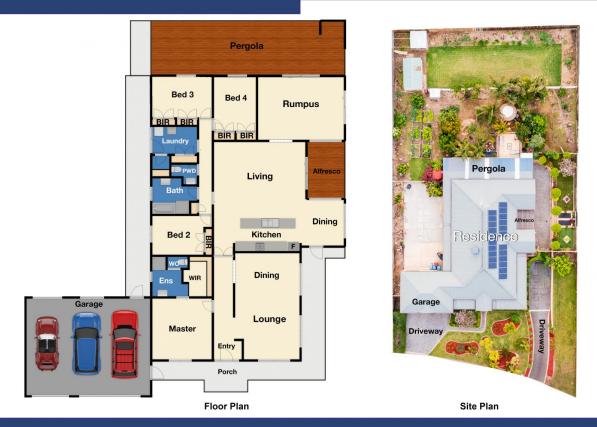

4 bedrooms, master with full ensuite and WIR Spacious kitchen with quality appliances and plenty of storage space

3 living areas including the formal lounge, family, rumpus plus a separate formal dining area

Triple lock up garage with remote and rear access

For full version visit the website

The floor plan is not to scale. Areas and dimensions are approximate and therefore plan should only be used for illustrative purposes