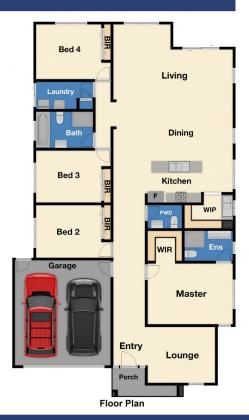

4 bedrooms, master with full ensuite, WIR, double vanities and bigger shower

Open plan kitchen with walk in pantry, dishwasher, high end appliances, island waterfall stone benches, bulkhead ceiling with pendant lights and plenty of storage space 2 living areas including the formal lounge and family plus the separate formal dining area 4 🗀 2 🔓 2 🖨

The floor plan is not to scale. Areas and dimensions are approximate and therefore plan should only be used for illustrative purposes