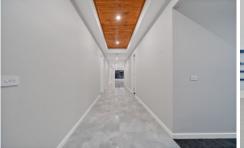

4 bedrooms, master with full ensuite, WIR, double vanities and bigger shower

Open plan kitchen with walk in pantry, dishwasher, high end appliances, island waterfall stone benches, bulkhead ceiling with pendant lights and plenty of storage space 2 living areas including the formal lounge and family plus the separate formal dining area 4 🗀 2 🔓 2 🖨