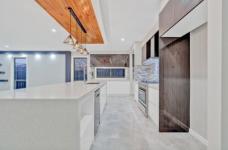

4 bedrooms, master with full ensuite, WIR, double vanities and bigger shower

Open plan kitchen with walk in pantry, dishwasher, high end appliances, island waterfall stone benches, bulkhead ceiling with pendant lights and plenty of storage space 2 living areas including the formal lounge and family plus the separate formal dining area 4 🗀 2 🔓 2 🖨