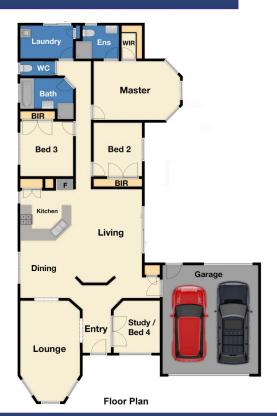

This home offers 3 spacious bedrooms plus study/4th bedroom: master bedroom with a full ensuite & walk in robe and a second bathroom to service the other two bedrooms with built-in-robes. The separate study is ideal for someone working from home or can also be used as a 4th bedroom for a growing family.

Site Plan

The floor plan is not to scale. Areas and dimensions are approximate and therefore plan should only be used for illustrative purposes