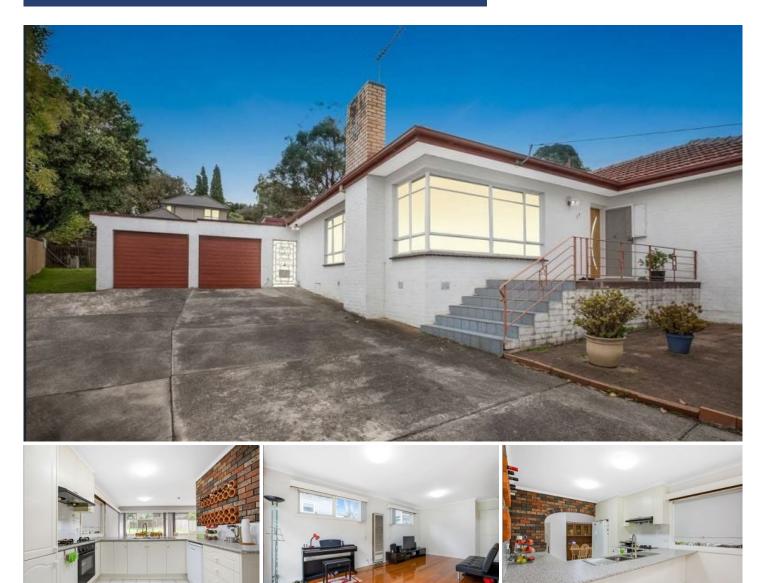

## 34 Barbara Street Vermont VIC

Located close to the Canterbury Road Village Shops and Cafes, Train Stations, Zone for Vermont Secondary College and Rangeview Primary (STSA), Shopping at Eastland, Costco, Brentford Square and easy access to the Eastlink is this well presented home proudly boasting: -

3 bedrooms, master with full ensuite and WIR's

Spacious kitchen with quality appliances and plenty of storage space

2 living areas including the formal lounge and family plus the separate dining area Double lock up garage

Extras include: - gas ducted heating, timber floors, security door, outdoor alfresco, quality curtains, blinds, light fittings

3 🎮 2 🚔 2 🛱

Type : House

View : https://www.yere.com.au/lease/vic/east/vermont/r esidential/house/6686775