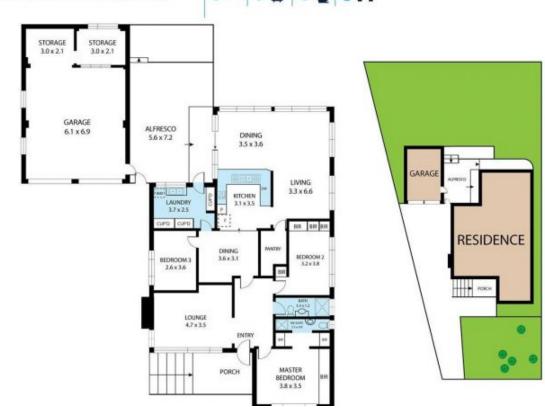

3 bedrooms, master with full ensuite and WIR's

Spacious kitchen with quality appliances and plenty of storage space

2 living areas including the formal lounge and family plus the separate dining area Double lock up garage

Extras include: - gas ducted heating, timber floors, security door, outdoor alfresco, quality curtains, blinds, light fittings

3 🎮 2 🚔 2 🛱

Type : House

View : https://www.yere.com.au/lease/vic/east/vermont/r esidential/house/6686775