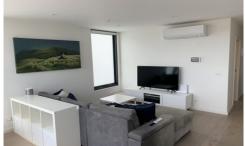

## Features boasting: -

- Light filled lounge and open plan living
- Large floor to ceiling glass balcony door leading to a spacious balcony with beautiful views
- The kitchen offers quality stainless-steel Miele appliances, including gas cooktop, electric oven, rangehood and dishwasher, while smoky glass splash backs and stone composite benchtops combine to add a designer finish
- mirrored built-in robe in the good-sized bedroom