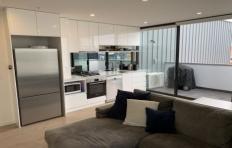

## Features boasting: -

- Light filled lounge and open plan living
- Large floor to ceiling glass balcony door leading to a spacious balcony with beautiful views
- The kitchen offers quality stainless-steel Miele appliances, including gas cooktop, electric oven, rangehood and dishwasher, while smoky glass splash backs and stone composite benchtops combine to add a designer finish
- mirrored built-in robe in the good-sized bedroom