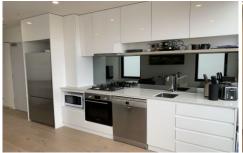

## Features boasting: -

- Light filled lounge and open plan living
- Large floor to ceiling glass balcony door leading to a spacious balcony with beautiful views
- The kitchen offers quality stainless-steel Miele appliances, including gas cooktop, electric oven, rangehood and dishwasher, while smoky glass splash backs and stone composite benchtops combine to add a designer finish
- mirrored built-in robe in the good-sized bedroom