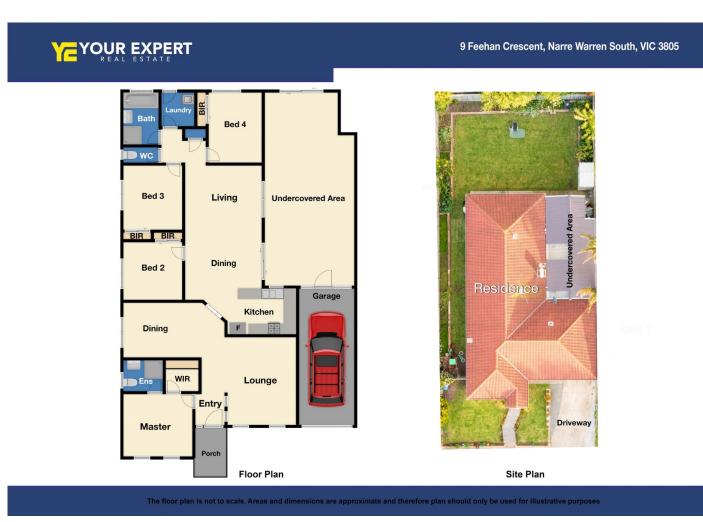

4 bedrooms, master with full ensuite and WIR

Spacious kitchen with quality appliances and plenty of storage space

2 living areas including the formal lounge and family plus the separate formal dining area

Single lock up garage with internal and remote access