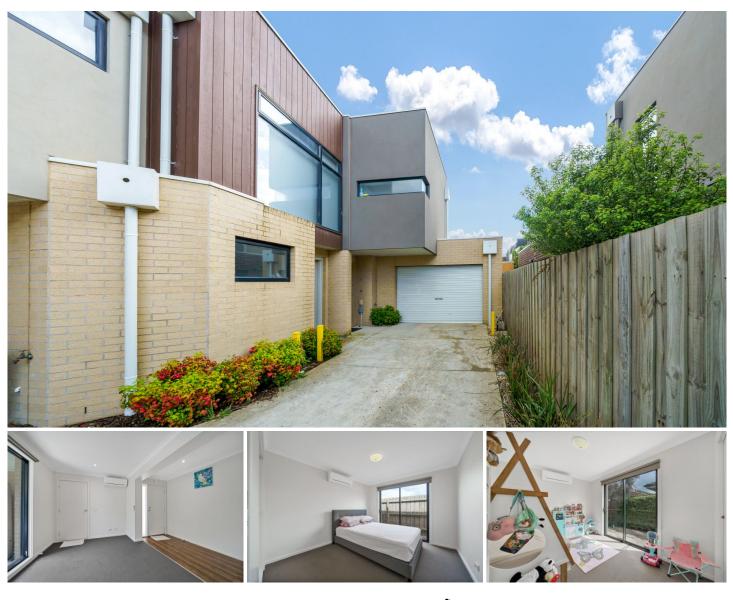

## 5/13 Wall Street Noble Park VIC

Situated in a great location and within walking distance to Noble Park train station, bus stops, Noble Park Primary School and eateries on Douglas Street. This stylish and very young townhouse offers 2 spacious bedrooms with BIRs, living area at entrance, central bathroom and WC on the ground floor. On the upper level you are welcomed into a large living/family area, massive kitchen with stainless steel appliances, dishwasher and ample of storage over-looking the meals area. There is an extra powder room upstairs for added convenience. Enjoy the balcony during the summer or for a morning coffee to kick-start your day.

Other features include split system air conditioners in all bedrooms and living areas, rainwater tank, remote garage