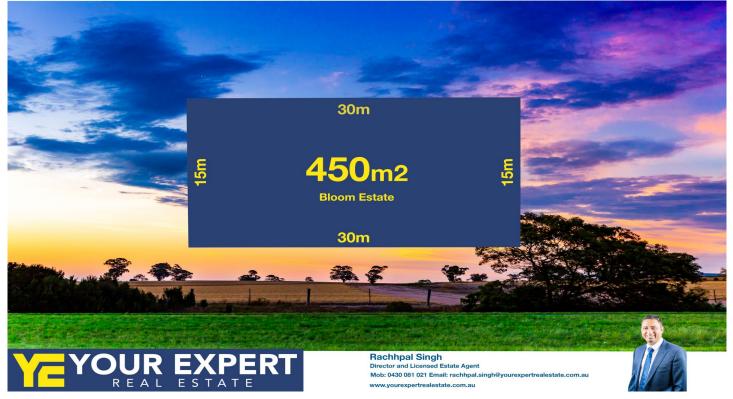

## 68 Fenway Boulevard Clyde North VIC

Conveniently located in the highly sought after Bloom Estate and within walking distance to local parks, walkways, childcare centres, kindergarten, Tulliallan primary school, bus stops, 5-10 mins drive to Monash freeway, Eden Rise shopping centre, Chisholm TAFE, Federation university, Berwick train station, Casey hospital, St John of God hospital, medical centres and all other amenities is this titled land, ready to build and proudly boasting:-

15m Frontage 30m Deep Titled, Ready to Build

Call now to discuss further For full version visit the website

| Type      | : Land                    |
|-----------|---------------------------|
| Price     | : \$ 520,000              |
| Land Size | , ,                       |
| View      | : https://www.yere.com.au |