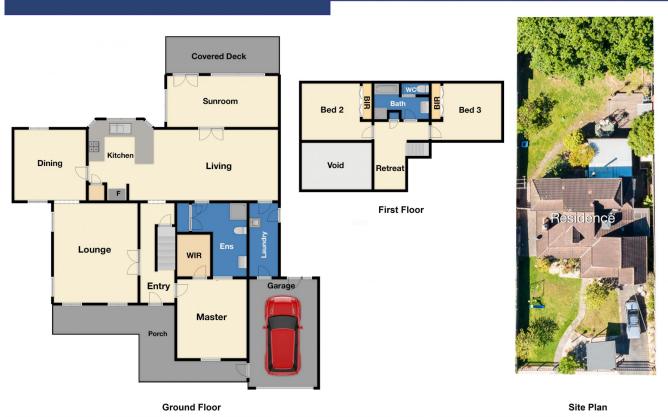

The house has 3 good sized bedrooms and 2 bathrooms. Also featuring the original fireplace and evaporate cooling. Twin ovens and formal dining area ensures entertaining a breeze.

Close to excellent schools, walking distance to Berwick Village via the leafy walking path and in an exclusive locale of Berwick, quick & easy access to the Freeway.

## For full version visit the website

https://www.yere.com.au

The floor plan is not to scale. Areas and dimensions are approximate and therefore plan should only be used for illustrative purposes