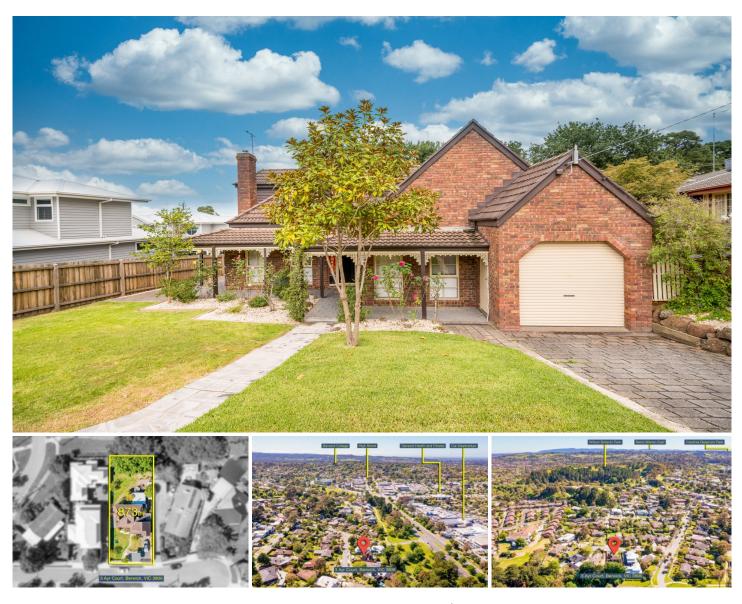

## **3 Ayr Court Berwick VIC**

All buyers, move in or renovate, the choice is yours! This original cottage style beauty is located 500m from High St. This double storey house was built in 1982 and is ready to welcome its new owners. The potential is endless as it boasts 873sqm of land.

The house has 3 good sized bedrooms and 2 bathrooms. Also featuring the original fireplace and evaporate cooling. Twin ovens and formal dining area ensures entertaining a breeze.

Close to excellent schools, walking distance to Berwick Village via the leafy walking path and in an exclusive locale of Berwick, quick & easy access to the Freeway.

## 3 🛤 2 🚰 2 🚘

| Туре      | : House            |
|-----------|--------------------|
| Price     | : \$ 935,000       |
| Land Size | : 873 sqm          |
| View      | : https://www.yere |

. .

: https://www.yere.com.au/sale/vic/south-east /berwick/residential/house/6681729