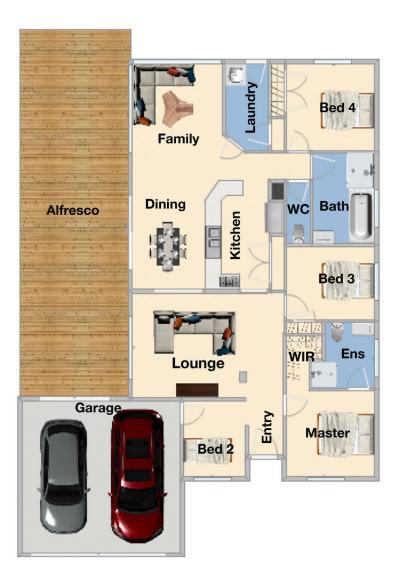

3 bedrooms plus study/4th bedroom, master with full ensuite and WIR

Spacious kitchen with quality appliances and plenty of storage space

2 living areas including the formal lounge and family plus the separate dining area

View

**Rachhpal Singh** 03 8578 5700

: https://www.yere.com.au/sale/vic/south-east

/narre-warren-south/residential/house/6680

Arif Akhlagi 03 8578 5700

https://www.yere.com.au

Floor Plan

Site Plan