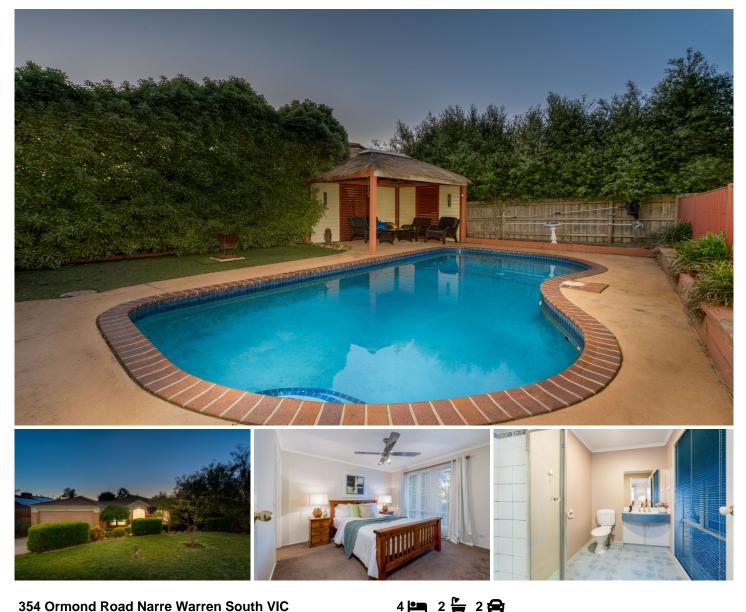

## 354 Ormond Road Narre Warren South VIC

Located close to the Casey Central shopping centre, Amberley Park shopping centre, Strathaird primary school, Trinity Catholic primary school, P12 college, Waverley Christian college, Hillsmeade primary school, Monash freeway, Narre Warren train station, local parks, bus stops, medical centres, childcare centres, kindergartens and all other amenities is this beautiful family home proudly boasting: -

3 bedrooms plus study/4th bedroom, master with full ensuite and WIR

Spacious kitchen with quality appliances and plenty of storage space

2 living areas including the formal lounge and family plus the separate dining area

## For full version visit the website

| -  |
|----|
|    |
| 30 |
|    |
|    |

Land Size : 702 sqm

: House

396

: \$ 850,000

Type

Price