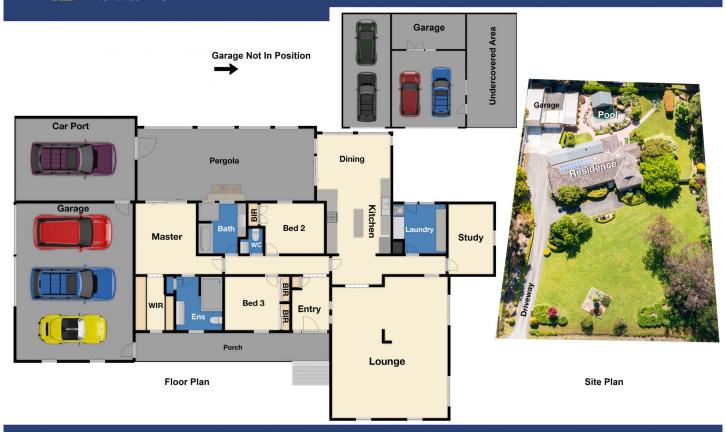

## **6 Oatlands Road Narre Warren North VIC**

Sits on an acre is this marvellous property comes with 4 bedrooms, 2 bathrooms, 2 x 4 car lock up garage, double carport, in ground swimming pool, solar panels, large shed (3.8m high, 4.3m wide and 11.2m long) perfect to park RV, Caravan, Boat, Trailer, Truck or Extra Cars, large undercover entertainment area and well-maintained

27

Arif Akhlaqi 03 8578 5700

Lin Zhang 03 8578 5700

The floor plan is not to scale. Areas and dimensions are approximate and therefore plan should only be used for illustrative purposes