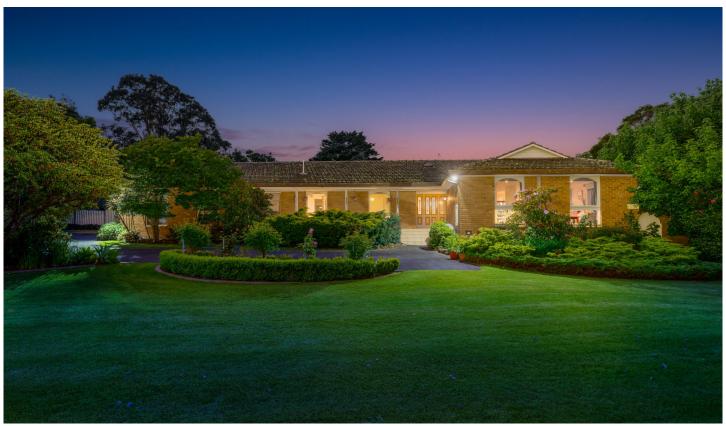

## **6 Oatlands Road Narre Warren North VIC**

Sits on an acre is this marvellous property comes with 4 bedrooms, 2 bathrooms, 2 x 4 car lock up garage, double carport, in ground swimming pool, solar panels, large shed (3.8m high, 4.3m wide and 11.2m long) perfect to park RV, Caravan, Boat, Trailer, Truck or Extra Cars, large undercover entertainment area and well-maintained

Located close to the quality schools, public transport, easy access to the Monash Freeway, Public and Private Hospitals, Childcare Centres etc, this property will bring comfort and Convenience at your doorstep.

Extras added features include gas ducted heating,

For full version visit the website

gardens.

4 🚐 2 🖺 10 🖨

Type : House Price : \$ 1,710,000 Land Size : 4057 sqm

/iew : https://www.yere.com.au/sale/vic/south-east /narre-warren-north/residential/house/66769