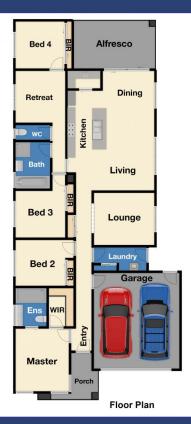

4 bedrooms, master with double vanities, double showers, stone bench tops and WIR with extra storage shelves

4 🗀 2 📛 2 🖨

**Type**: House **Price**: \$ 784,000

**View :** https://www.yere.com.au/sale/vic/south-east/cran bourne-north/residential/house/6674926

Rachhpal Singh 03 8578 5700

Samir Pabari 03 8578 5700

For full version visit the website

Site Plan

The floor plan is not to scale. Areas and dimensions are approximate and therefore plan should only be used for illustrative purposes