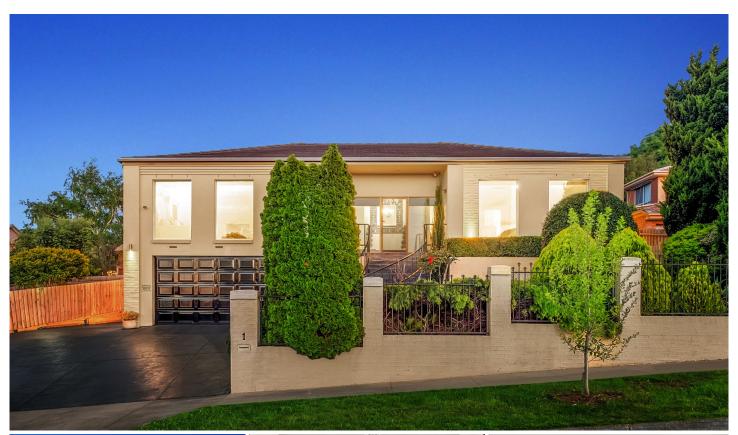

## 1 Balfour Court Berwick VIC

Private Inspections Available 1:00 - 1:30 PM this Saturday. Please make sure to book your private inspection prior to coming.

\_\_\_\_\_

This custom-built home is superbly positioned in the highly sought-after North Berwick. From its wide front, the home enjoys panoramic aspects towards Melbourne's CBD. Tinted floor to ceiling 'picture windows' frames this stunning aspect and flood the home with natural light.

The crisp, clean exterior is complimented by the home's internal warmth - polished brush box floors, soft neutral tones and quality finishes throughout create an ambiance

For full version visit the website

## 6 🚐 3 🟪 2 🚍

Type : House Price : \$ 1,248,800 Land Size : 653 sqm

View: https://www.yere.com.au/sale/vic/south-east

/berwick/residential/house/6674037

Lin Zhang 03 8578 5700

First Floor Site Plan

1 Balfour Court, Berwick