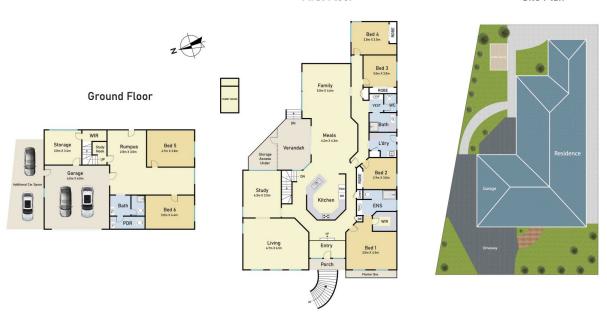

## 6 🚐 3 🟪 2 🚍

Type : House Price : \$ 1,248,800 Land Size : 653 sqm

View: https://www.yere.com.au/sale/vic/south-east

/berwick/residential/house/6674037

Lin Zhang 03 8578 5700

First Floor Site Plan

1 Balfour Court, Berwick