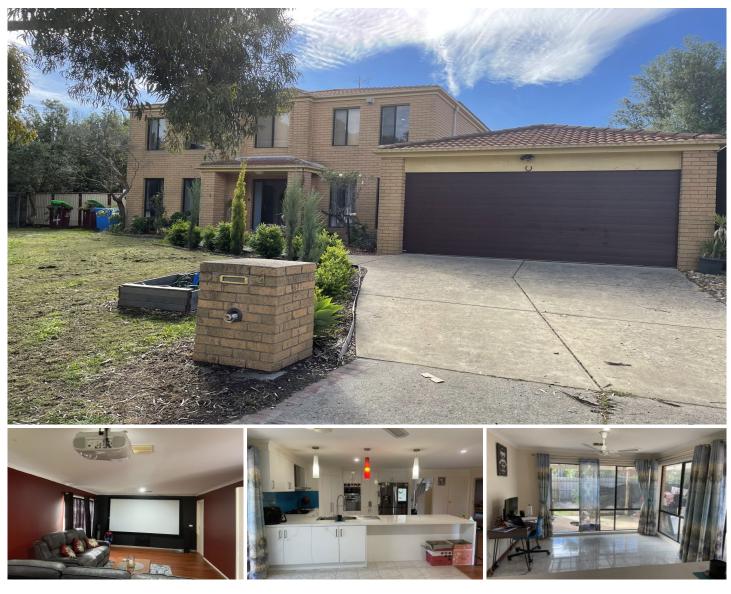

## **4 Holder Place Berwick VIC**

Nestled amongst the lofty homes in the leafy avenues and boulevards of prestigious Berwick is this spacious 4-bedroom plus study/5th bedroom double storey home comes with all the comfort and convenience. Brand new main bathroom with spa bath, brand new powder room and brand-new kitchen, the whole family can enjoy a space of their own and a place to call home.

This beautiful family home proudly boasts: -

-Central kitchen, the hub of the home with stone benchtops, glass splashbacks, quality appliances, dishwasher and plenty of storage space

-Naturally lit spacious family, rumpus and meals area opening onto a large pergola and lawned backyard