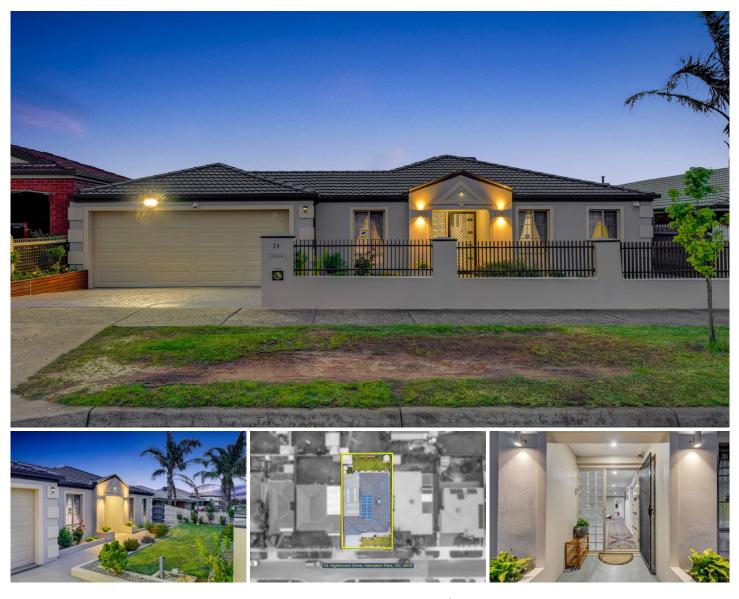

## 24 Highmount Drive Hampton Park VIC

Located close to the Coral Park Primary School (2 mins drive), St Kevin's Primary School (4 mins drive), Narre Warren South P12 College (4 mins drive), Hampton Park Shopping Centre (7 mins drive), Casey Central Shopping Centre (9 mins drive), Fountain Gate Shopping Centre (13 mins drive), Hallam and Narre Warren Train Station (8 mins drive), Bus Route 892, 894, 895 (2 mins drive), local parks, medical centres, childcare centres and all other amenities is this beautiful home proudly boasting:-

4 bedrooms, master with full ensuite and WIR

Spacious kitchen with quality appliances and plenty of storage space

2 large living areas including the formal lounge and family plus a separate dining area

## 4 🛤 2 🚔 2 🚘

| Туре      | : House       |
|-----------|---------------|
| Price     | :\$765,000    |
| Land Size | : 513 sqm     |
| View      | : https://wwv |

 https://www.yere.com.au/sale/vic/south-east /hampton-park/residential/house/6670382