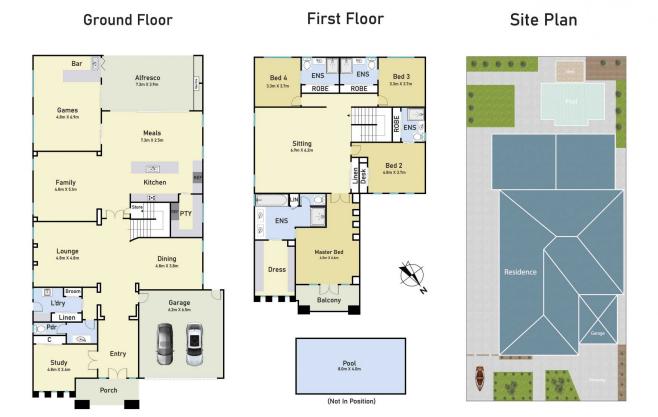

## 47 Beauford Avenue Narre Warren South VIC

Setting the new benchmark for luxury, quality and position in the Berwick Springs Estate, sits this stunning one-off 58sq residence. Claiming prime position opposite parklands and the popular Berwick Springs Lake the owners have put their heart and soul into this impressive piece of real estate, exacting standards from start to finish. Nothing is missing, right from the grand front facade, through to the solar-heated in-ground pool. Each of the 4 bedrooms are upstairs and boast their own full ensuite bathrooms, lined in Caesarstone and finished to perfection. The Grand master bedroom looks out from the balcony to the parklands and features custom-made cabinetry and a fully fitted dressing room. 4 living areas in total, allowing for every possible type of family configuration or entertaining style.

47 Beauford Avenue, Narre Warren South

 $\ensuremath{^{\star}}$  Dimensions are approximate and for illustrative purposes only