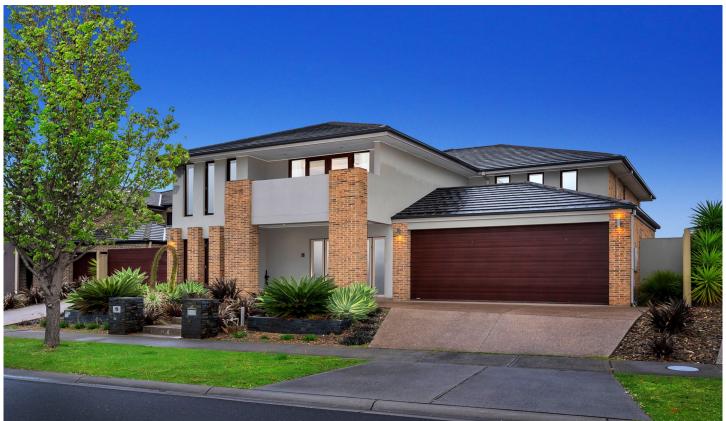

## 47 Beauford Avenue Narre Warren South VIC

Setting the new benchmark for luxury, quality and position in the Berwick Springs Estate, sits this stunning one-off 58sq residence. Claiming prime position opposite parklands and the popular Berwick Springs Lake the owners have put their heart and soul into this impressive piece of real estate, exacting standards from start to finish. Nothing is missing, right from the grand front facade, through to the solar-heated in-ground pool. Each of the 4 bedrooms are upstairs and boast their own full ensuite bathrooms, lined in Caesarstone and finished to perfection. The Grand master bedroom looks out from the balcony to the parklands and features custom-made cabinetry and a fully fitted dressing room. 4 living areas in total, allowing for every possible type of family configuration or entertaining style.