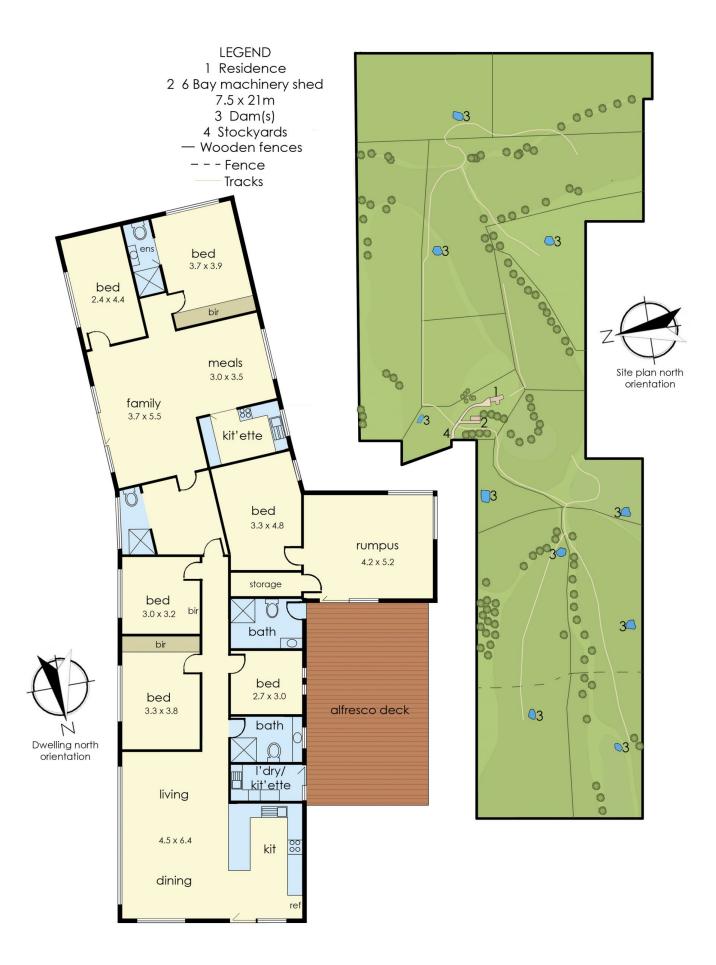

Nestled in the middle of the rolling hills of South Gippsland is where you will find this unique property. High rainfall area affording you long grass growing seasons, making it ideal for cattle grazing.

Features of this property include;

- 6 bedroom, 4 bathroom & 2 kitchen brick veneer home set

6 🖰 3 🖺 10 😭

Type : Rural Land Size : 910500 sqm

**View**: https://www.yere.com.au/sale/vic/gippsland/

ranceby/residential/rural/6662102