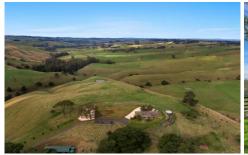

Nestled in the middle of the rolling hills of South Gippsland is where you will find this unique property. High rainfall area affording you long grass growing seasons, making it ideal for cattle grazing.

Features of this property include;

- 6 bedroom, 4 bathroom & 2 kitchen brick veneer home set

6 🖰 3 🖺 10 😭

Type : Rural Land Size : 910500 sqm

**View**: https://www.yere.com.au/sale/vic/gippsland/

ranceby/residential/rural/6662102