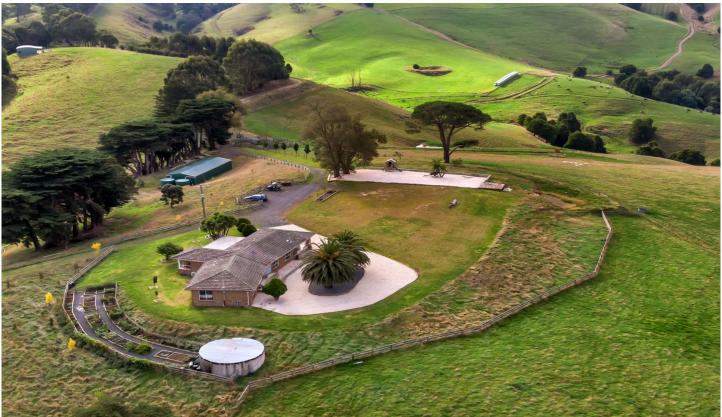

## 115 Adkins Outlet Road Ranceby VIC

This is a conjunction sale with Nutrien Harcourts.

Private Inspections Available.

Make sure to book yours prior to coming.

Lifestyle with commercial farming interest.

Nestled in the middle of the rolling hills of South Gippsland is where you will find this unique property. High rainfall area affording you long grass growing seasons, making it ideal for cattle grazing.

Features of this property include;

- 6 bedroom, 4 bathroom & 2 kitchen brick veneer home set

6 🖰 3 🖺 10 😭

Type : Rural Land Size : 910500 sqm

**View**: https://www.yere.com.au/sale/vic/gippsland/

ranceby/residential/rural/6662102