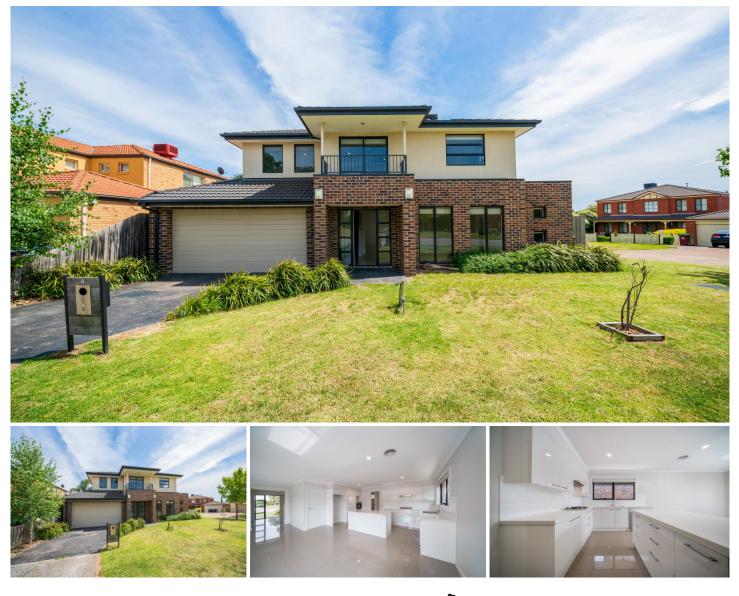

## 8 Eastbourne Way Narre Warren South VIC

Located within walking distance to the Casey Central shopping centre, Hillsmeade primary school, local parks, bus stops and within 5-10 minutes' drive to the Narre Warren train station, Fountain Gate shopping centre and all other amenities is this beautiful home proudly boasting: -

3 bedrooms plus study nook, master bedroom downstairs with full ensuite and  $\ensuite{WIR}$ 

Spacious kitchen with quality appliances and plenty of storage space

2 living areas (one on each floor) plus the separate dining area

Double lock up garage with internal and remote access

Extras include: - gas ducted heating, evaporative cooling,

3 🎮 2 🚔 2 🛱

Type : House

View : https://www.yere.com.au/lease/vic/south-east/nar re-warren-south/residential/house/6662041