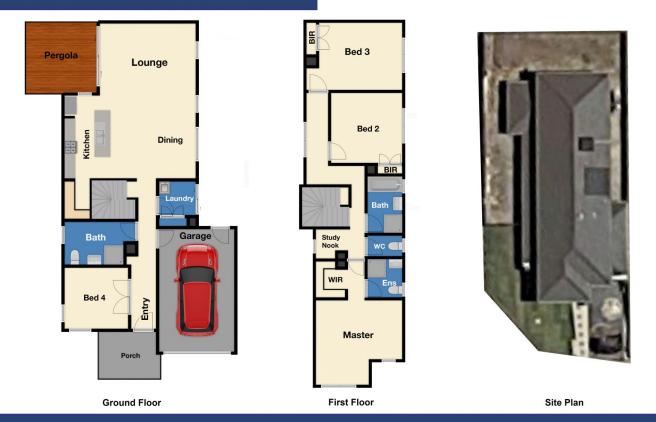

 $4\,$  bedrooms,  $\,3\,$  bathrooms,  $\,3\,$  toilets, master with walk in robes and full ensuite

Spacious kitchen with quality appliances and plenty of storage space

Open plan living/dining area to entertain families and friends throughout the year

The floor plan is not to scale. Areas and dimensions are approximate and therefore plan should only be used for illustrative purposes