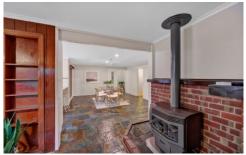

4 bedrooms, master with full ensuite and WIR Spacious kitchen with quality appliances and plenty of storage space

Two living areas including the formal lounge and family to entertain friends and families throughout the year Double lock up garage with remote access

Extras include: - gas ducted heating, split system air conditioner, outdoor pergola, timber floor, dishwasher, well

For full version visit the website