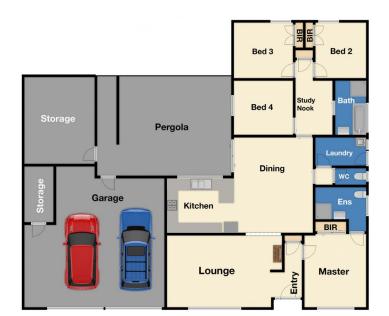

4 bedrooms, master with full ensuite and WIR Spacious kitchen with quality appliances and plenty of storage space

Two living areas including the formal lounge and family to entertain friends and families throughout the year Double lock up garage with remote access

Extras include: - gas ducted heating, split system air conditioner, outdoor pergola, timber floor, dishwasher, well

For full version visit the website

Floor Plan Site Plan

The floor plan is not to scale. Areas and dimensions are approximate and therefore plan should only be used for illustrative purposes