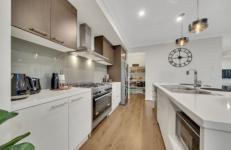

5 bedrooms, 2 master bedrooms (1 on each floor), 3 bathrooms and 4 toilets

Spacious kitchen with quality appliances, dishwasher and walk-in pantry

3 living areas including the formal lounge, family, rumpus plus the separate dining area