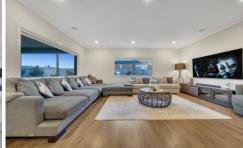

5 bedrooms, 2 master bedrooms (1 on each floor), 3 bathrooms and 4 toilets

Spacious kitchen with quality appliances, dishwasher and walk-in pantry

3 living areas including the formal lounge, family, rumpus plus the separate dining area