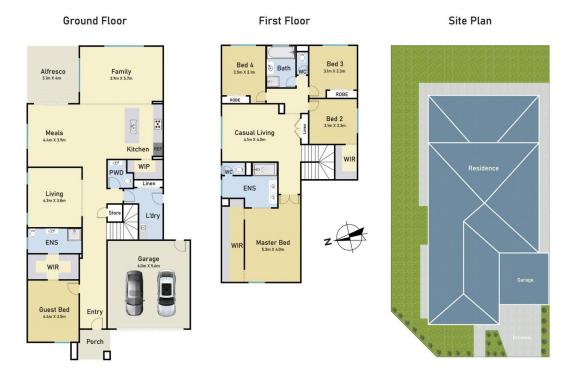

5 bedrooms, 2 master bedrooms (1 on each floor), 3 bathrooms and 4 toilets

Spacious kitchen with quality appliances, dishwasher and walk-in pantry

3 living areas including the formal lounge, family, rumpus plus the separate dining area

Double lock-up garage with internal and remote access

For full version visit the website