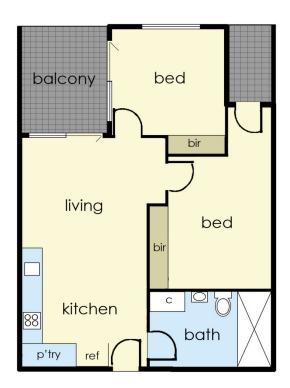

## 116/17 Lynch Street Hawthorn VIC

Private Inspections Available at 10:30 am this Saturday. Make sure to book yours prior to coming.

So close to the vitality of Glenferrie Road, this irresistible 2 bedroom apartment will inspire every day with high-quality finishes, light-filled luxury, and distinctive designer touches.

If you're a keen investor or serious owner-occupier who appreciates quality and first class detail, then this sleek abode is for you! Embrace stylish timber floors, light-filled living and meals which has access out to a large undercover balcony perfect for evening drinks in summer, beautiful stone kitchen with small pantry, soft-close