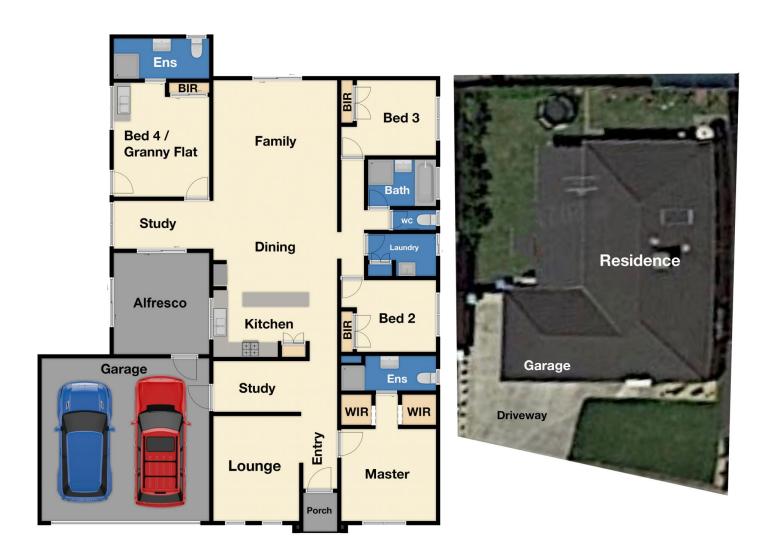

## 56 Fairhaven Boulevard Cranbourne West VIC

Looking for a big land, great home with a separate studio accomodation and extra parking space then look no further, this home will tick all the boxes for you. It has got external access direct to the fully functional studio ideal for elderly parents, teenagers, home office, saloon business, man cave or you can rent out at \$1,000 to \$1,200 per calendar month. Located close to the quality schools, parks, childcare centres, community centre, shopping centres, bus stops, train stations and all other amenities is this beautiful home proudly boasting: -

4 bedrooms plus two study nooks, 2 bedrooms with fully functional ensuites, 3 bathrooms and 3 toilets Spacious kitchen with quality appliances and plenty of storage space

For full version visit the website

Floor Plan Site Plan