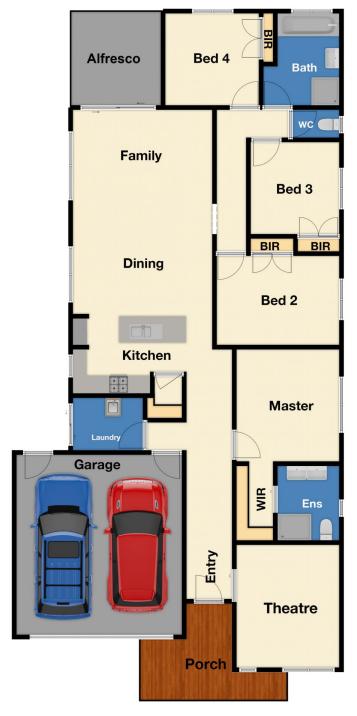

4 bedrooms, master with full ensuite, double vanities, bigger shower and WIR with inbuilt shelves for extra storage

Spacious kitchen with stone benches, dishwasher, high

For full version visit the website

Floor Plan Site Plan