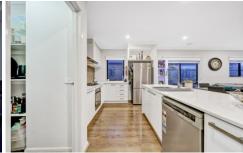

4 bedrooms, master with full ensuite, double vanities, bigger shower and WIR with inbuilt shelves for extra storage

Spacious kitchen with stone benches, dishwasher, high

For full version visit the website