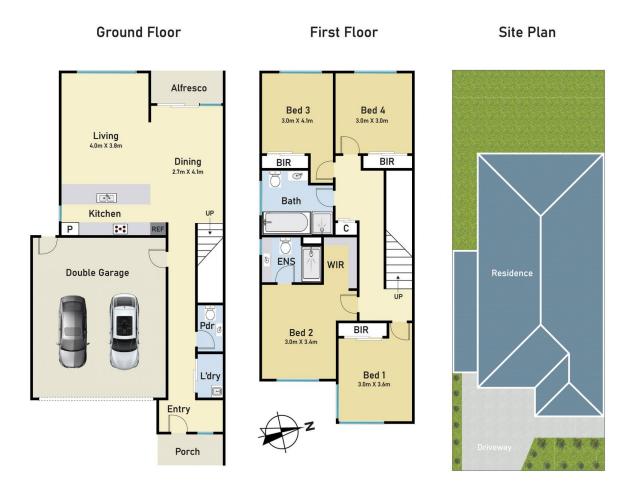

4 bedrooms, master with full ensuite and WIR

Spacious kitchen with quality appliances and plenty of storage space

Open plan living/dining area to entertain families and friends throughout the year

## 74 Stature Avenue, Clyde North

\* Dimensions are approximate and for illustrative purposes only