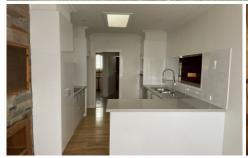

3 bedrooms, 1 bathroom with separate toilet

Fully renovated kitchen with plenty of storage space and quality appliances

2 living areas including the formal lounge and family plus the separate dining area