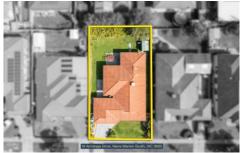

## YE YOUR EXPERT









## 19 Armitage Drive Narre Warren South VIC

Located in the highly sought-after Berwick Springs Estate and within walking distance to the lake, quality schools, local playgrounds, parks, bus stops and a short drive to the Chisholm TAFE, Federation University, Monash freeway, Casey hospital and all other amenities is this beautiful spacious family home proudly boasting: -

4 bedrooms, master with full ensuite and WIR Spacious kitchen with quality appliances and plenty of storage space

2 living areas including the formal lounge and family plus the separate dining area

Double lock up garage with remote and rear access

Extras include: - gas ducted heating, evaporative cooling,

For full version visit the website

## 4 🕒 2 📛 2 🖨

Type : House Price : \$816,000 Land Size : 600 sqm

View