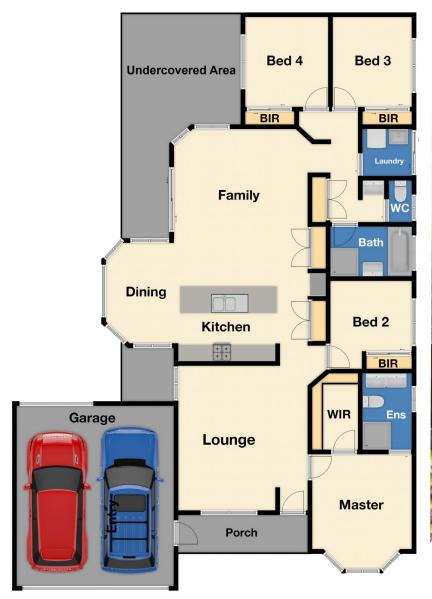

4 bedrooms, master with full ensuite and WIR Spacious kitchen with quality appliances and plenty of storage space

2 living areas including the formal lounge and family plus the separate dining area

Double lock up garage with remote and rear access

Extras include: - gas ducted heating, evaporative cooling,

For full version visit the website

Floor Plan Site Plan