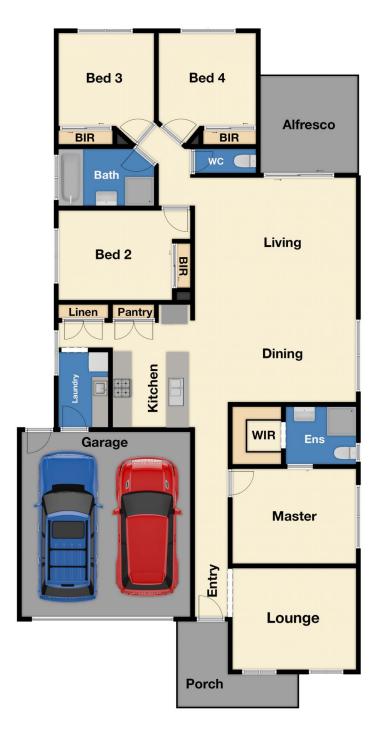

4 bedrooms, master with full ensuite and WIR

Spacious kitchen with quality appliances and plenty of storage space

2 living areas including the formal lounge and family plus the separate dining area

Double lock up garage with remote and internal access

Rachhpal Singh 03 8578 5700

Megha Dhingra 03 8578 5700

For full version visit the website

https://www.yere.com.au

**Floor Plan** 

Site Plan