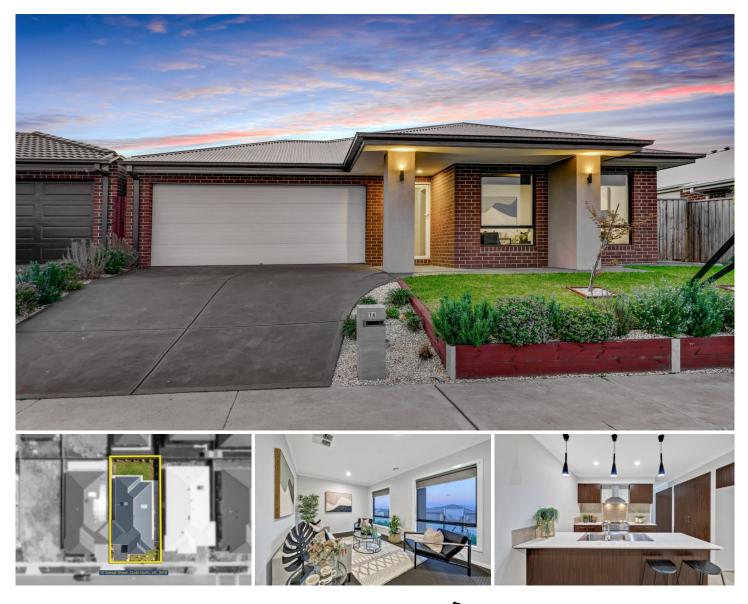

## 16 Gresall Street Clyde North VIC

Only one year old and located within 10-15 minutes' drive to the quality schools, Monash freeway, Casey hospital, Berwick train station, Federation university, Chisholm TAFE, Eden Rise shopping centre, The Avenue shopping centre and all other amenities is this beautiful home proudly boasting: -

4 bedrooms, master with full ensuite and WIR

Spacious kitchen with quality appliances and plenty of storage space

2 living areas including the formal lounge and family plus the separate dining area

Double lock up garage with remote and internal access

## 4 🛤 2 🏪 2 🛱

| Туре      | : House       |
|-----------|---------------|
| Price     | : \$ 720,000  |
| Land Size | : 448 sqm     |
| View      | : https://www |

: https://www.yere.com.au/sale/vic/south-east /clyde-north/residential/house/6612250