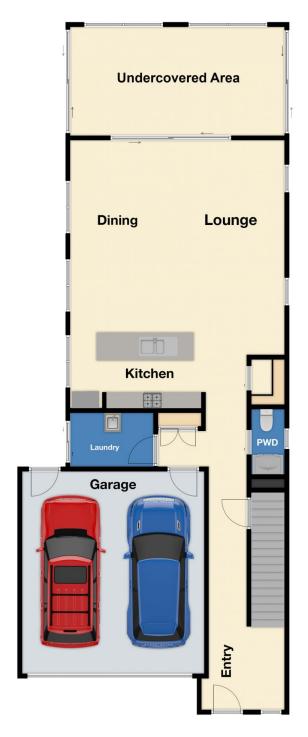

4 bedrooms, master with full ensuite and WIR Spacious kitchen with quality appliances, stone benchtops, dishwasher and plenty of storage space

2 spacious living areas (1 upstairs and 1 downstairs) plus a separate formal dining area

Double lock up garage with internal and remote access

4 🕮 2 📛 2 🖨

Type: House

View: https://www.yere.com.au/lease/vic/south-east/cly

de-north/residential/house/6610885

Cindy Wan 03 8578 5700

For full version visit the website

**Ground Floor** 

**First Floor** 

Site Plan