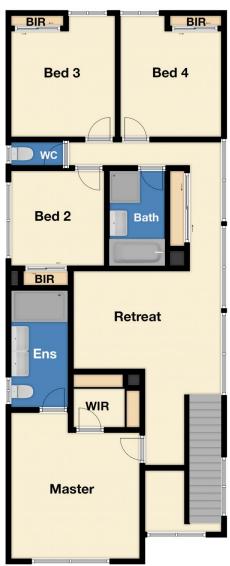

4 bedrooms, master with full ensuite and WIR Spacious kitchen with quality appliances, stone benchtops, dishwasher and plenty of storage space

2 spacious living areas (1 upstairs and 1 downstairs) plus a separate formal dining area

**Ground Floor** 

**First Floor** 

Site Plan