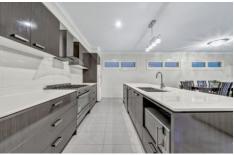

4 bedrooms, master with full ensuite and WIR Spacious kitchen with quality appliances, stone benchtops, dishwasher and plenty of storage space

2 spacious living areas (1 upstairs and 1 downstairs) plus a separate formal dining area