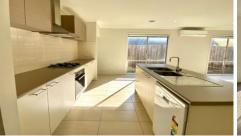

## Property Overview:

- -Master bedroom with ensuite & WIR
- -3 Additional bedrooms with built in robes
- -Contemporary main bathroom and separate WC

-Well appointed kitchen with plenty of cupboard space, tiled splash back, large bench space and stainless-steel appliances along with a dishwasher