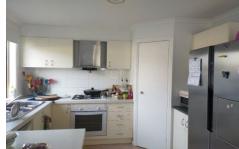

## Featuring:-

- -3 bedrooms all with BIR's, master with ensuite
- -Spacious lounge area and separate dining
- -Upstairs retreat or study
- -Kitchen with stainless steel appliances gas cooktop, stone benchtops and dishwasher
- -Ducted heating and 3 air-conditioners
- -Downstairs floorboards throughout
- -DLUG with internal access