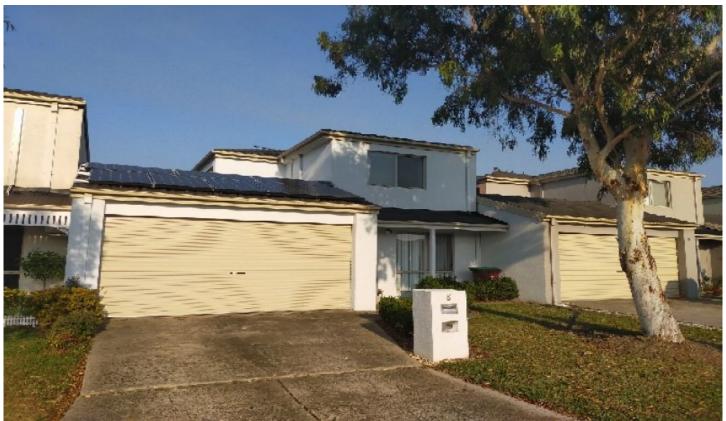

## 8 Wattlebird Court Narre Warren VIC

This light-filled house enjoys a contemporary and stylish design and was partially renovated last year.

## Featuring:-

- -3 bedrooms all with BIR's, master with ensuite
- -Spacious lounge area and separate dining
- -Upstairs retreat or study
- -Kitchen with stainless steel appliances gas cooktop, stone benchtops and dishwasher
- -Ducted heating and 3 air-conditioners
- -Downstairs floorboards throughout
- -DLUG with internal access