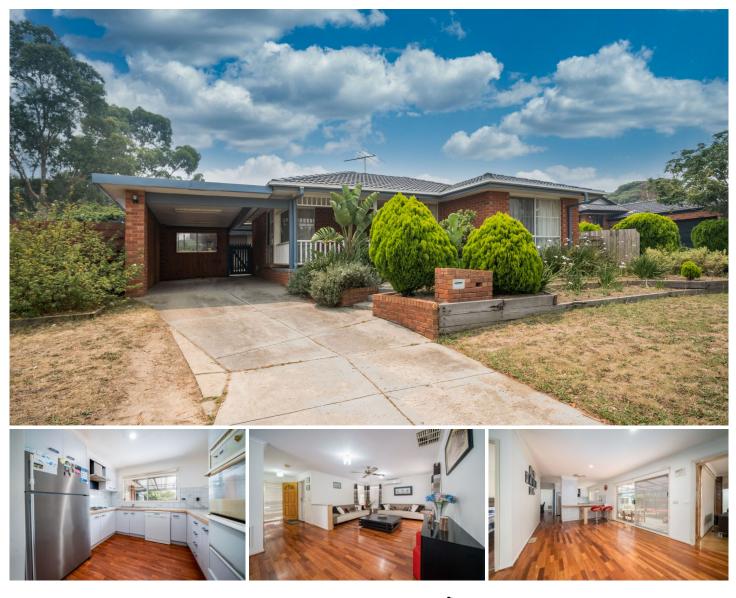

## **5 Wimmera Court Berwick VIC**

Located close to the Timbarra primary school, Don Bosco Catholic primary school, Berwick Lodge primary school, Fountain Gate shopping centre, local shops, parks, bus stops, Monash freeway, Berwick Village, Chisholm TAFE, Federation university, Berwick and Narre Warren train station, Casey hospital, medical centres, child care centres, kindergartens and all other amenities is this beautiful family home proudly boasting: -

4 bedrooms, master with full ensuite and WIR

Spacious kitchen with quality appliances and plenty of storage space

2 living areas including the formal lounge and family plus the separate dining area

Single carport with plenty of off-street parking

## For full version visit the website

| 4 🎮 2 🚆 | 2 🛱 |
|---------|-----|
|---------|-----|

| Ту | pe |             | : House |
|----|----|-------------|---------|
| -  | -  | <b>•</b> •• |         |

Land Size : 687 sqm