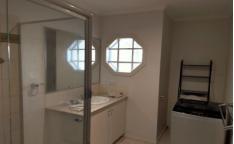

Offered for rent is a separate guest house or studio, located at the front of the residence. The spacious L shape studio offers full bathroom with shower, toilet, vanity and a washing machine for laundry purpose, spilt system heating & cooling, phone / television points. No cooking device is available. Utilities bills are included in the rent.