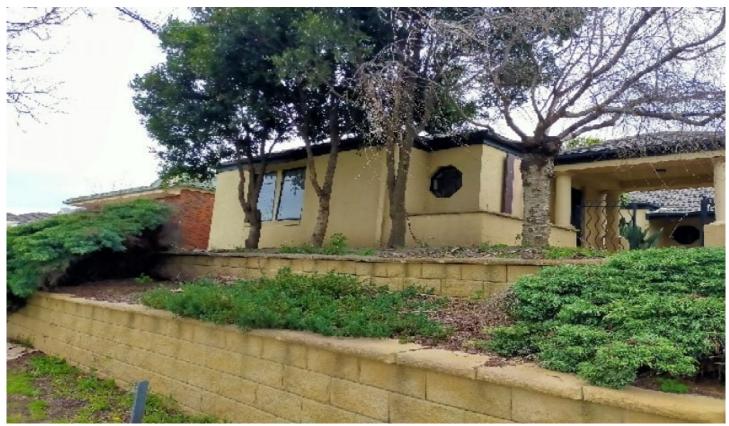

## 12 John Fisher Drive Berwick VIC

Set behind iron gates for the ultimate privacy it feels like you're walking into a tropical oasis - surrounded by palms & birds of paradise. Quality sandstone pavers line the walk ways and the sun-bathed clothes line area.

Offered for rent is a separate guest house or studio, located at the front of the residence. The spacious L shape studio offers full bathroom with shower, toilet, vanity and a washing machine for laundry purpose, spilt system heating & cooling, phone / television points. No cooking device is available. Utilities bills are included in the rent.