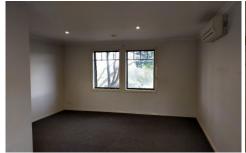

Offered for rent is a separate guest house or studio, located at the front of the residence. The spacious L shape studio offers full bathroom with shower, toilet, vanity and a washing machine for laundry purpose, spilt system heating & cooling, phone / television points. No cooking device is available. Utilities bills are included in the rent.