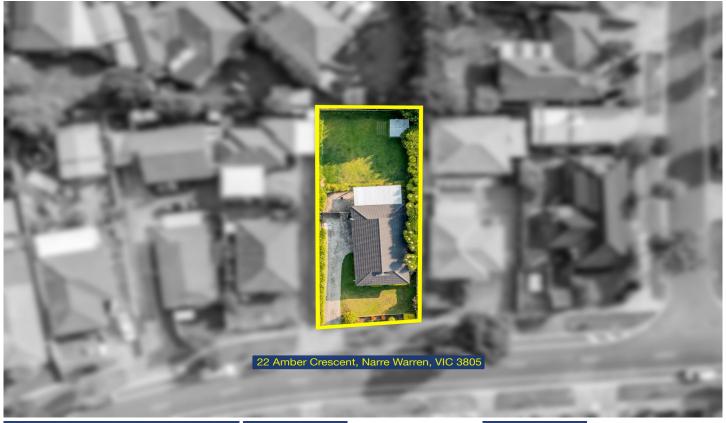

## 22 Amber Crescent Narre Warren VIC

Located in the highly sought-after Oatlands Estate and in the Oatlands Primary School Zone is this amazing property comes with the approved plans to build 4 bedrooms, 3 bathrooms, double garage townhouse at the back and keep the front 3 bedrooms, 1-bathroom existing house which is in a great condition and currently rented out with pleasing rental return.

## 3 len 1 1 1 A

Type : House Price : \$750,000 Land Size : 612 sqm

**View**: https://www.yere.com.au/sale/vic/south-east

/narre-warren/residential/house/6586897

Rachhpal Singh 03 8578 5700

Lin Zhang 03 8578 5700