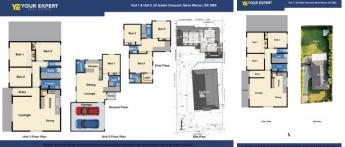

## 22 Amber Crescent Narre Warren VIC

Located in the highly sought-after Oatlands Estate and in the Oatlands Primary School Zone is this amazing property comes with the approved plans to build 4 bedrooms, 3 bathrooms, double garage townhouse at the back and keep the front 3 bedrooms, 1-bathroom existing house which is in a great condition and currently rented out with pleasing rental return.