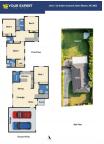

## 22 Amber Crescent Narre Warren VIC

Located in the highly sought-after Oatlands Estate and in the Oatlands Primary School Zone is this amazing property comes with the approved plans to build 4 bedrooms, 3 bathrooms, double garage townhouse at the back and keep the front 3 bedrooms, 1-bathroom existing house which is in a great condition and currently rented out with pleasing rental return.