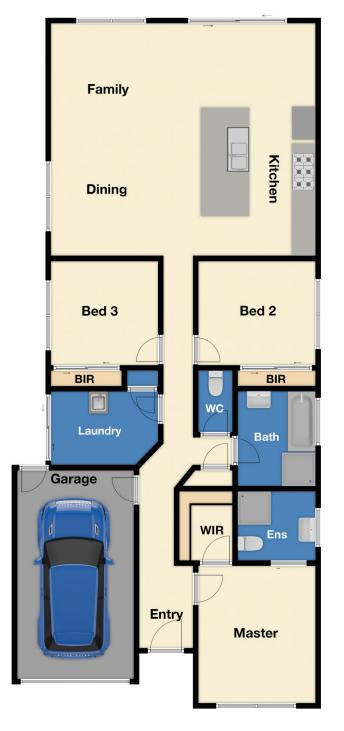

3 bedrooms, master with full ensuite and WIR

Spacious kitchen with quality appliances and plenty of storage space

Open plan living/dining area which opens out to the low maintenance backyard

Single lock up garage with remote and internal access

For full version visit the website

https://www.yere.com.au

**Floor Plan** 

Site Plan