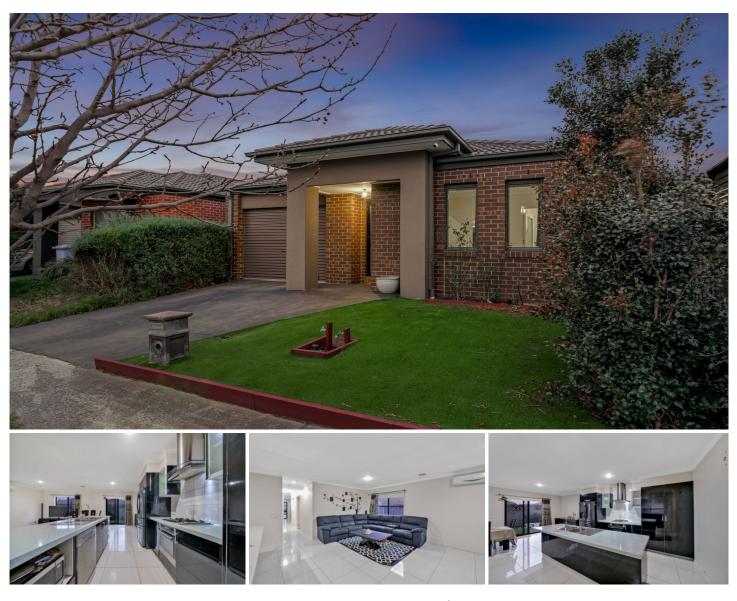

## 17 Paxford Drive Cranbourne North VIC

Located only stone throw away from the Avenue Shopping Centre, Chemist Warehouse, Bus Route 799, Bulk Billing Medical Centre, Local Shops, Parks and within 5-10 minutes' drive to the Alkira Secondary College, Tulliallan Primary School, Monash Freeway, Berwick, Narre Warren and Merinda Park Train Station, Casey Hospital, St John of God Hospital, Fountain Gate Shopping Centre and all other amenities is this beautiful home proudly boasting: -

3 bedrooms, master with full ensuite and WIR

Spacious kitchen with quality appliances and plenty of storage space

Open plan living/dining area which opens out to the low maintenance backyard

Single lock up garage with remote and internal access