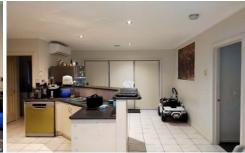

3 bedrooms with built in robes, 1 bathroom and separate toilet

Spacious kitchen with quality appliances, dishwasher and plenty of storage space

1 big open plan living/dining area which opens out to the low maintenance backyard
Single lock up garage