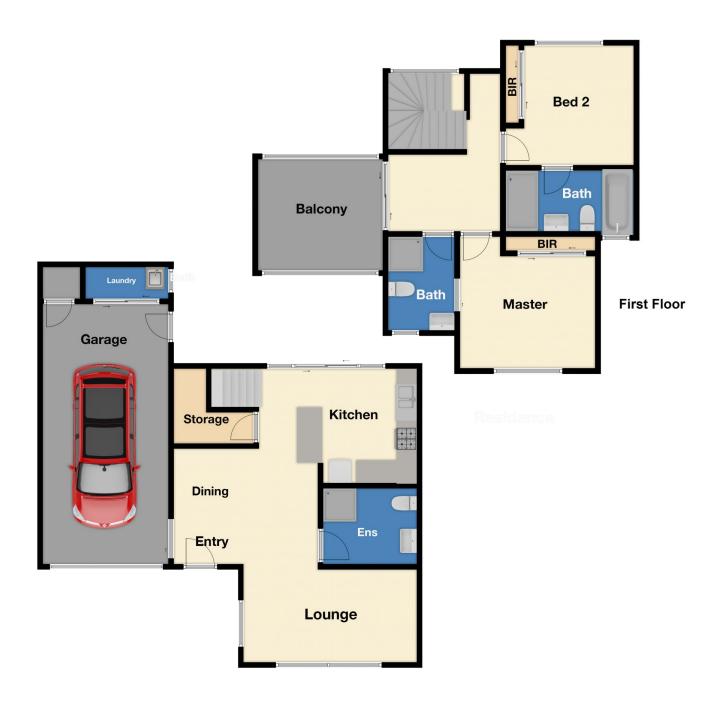

## 2/21 Wall Street Noble Park VIC

\*\*PRIVATE INSPECTIONS ARE AVAILABLE NOW, PLEASE CALL OR EMAIL THE AGENT TO BOOK AN INSPECTION FOR THIS PROPERTY\*\*

A perfect blend of family space with a low maintenance design, this 2 bedroom + 3 bathroom property is ideal for a young and busy family or an investor who recognises the need for this type of home on the rental market.

Situated in a great location, the home features a generous lounge and an adjoining updated kitchen equipped with stainless appliances. There is also an extra bathroom & WC for added convenience downstairs. Both bedrooms are upstairs with a family bathroom, WC and an ensuite in the main bedroom. A separate retreat area for the family as