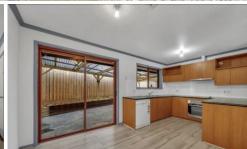

3 bedrooms with built in robes, 1 bathroom and a separate toilet

Spacious kitchen with quality appliances and plenty of storage space

Open plan living/dining area

Double carport with roller shutter door at the front