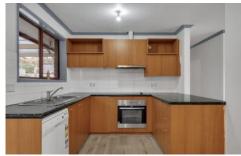

3 bedrooms with built in robes, 1 bathroom and a separate toilet

Spacious kitchen with quality appliances and plenty of storage space

Open plan living/dining area

Double carport with roller shutter door at the front