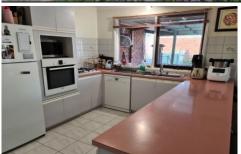

3 bedrooms with built in robes, 1 bathroom and a separate toilet

Spacious kitchen with quality appliances and plenty of storage space

2 living areas including the formal lounge and family plus the separate dining area