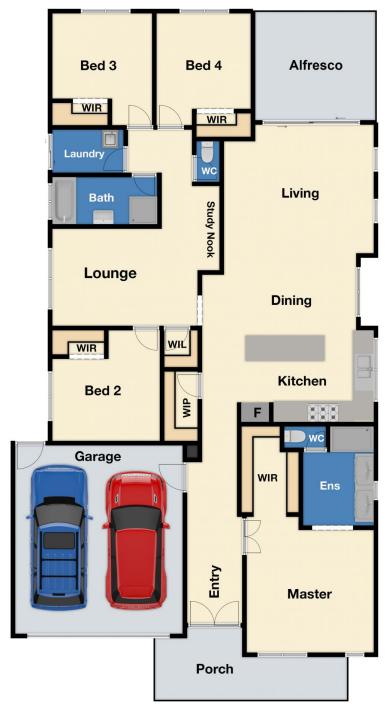

4 bedrooms plus wide study nook with inbuilt study desk and pendant lights, master with full ensuite, double

For full version visit the website

## 4 🚐 2 🚔 2 🗬

Type : House Price : \$ 785,000 Land Size : 448 sqm

View : https://www.yere.com.au/sale/vic/south-east /clyde-north/residential/house/6543435

Rachhpal Singh 03 8578 5700

Megha Dhingra 03 8578 5700

Floor Plan Site Plan