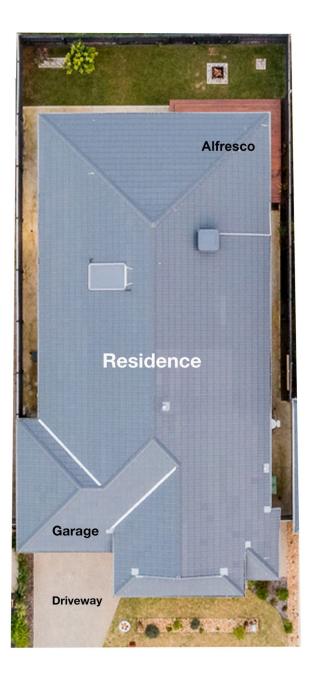

ping on Clyde (6 mins drive), public transport, medical centres, childcare centres and all other amenities is this luxurious Carlisle home is just simply built to the perfection. With every single detail kept in mind, this house is something you will fall in love in the first sight. With picture perfect garden to the high-end upgrades, this house is something you just simply can't ignore, the property is proudly boasting: -

4 bedrooms plus wide study nook with inbuilt study desk and pendant lights, master with full ensuite, double

For full version visit the website

## 4 🚐 2 🚔 2 🗬

Type : House Price : \$ 785,000 Land Size : 448 sqm

View : https://www.yere.com.au/sale/vic/south-east /clyde-north/residential/house/6543435



Rachhpal Singh 03 8578 5700



Megha Dhingra 03 8578 5700







Floor Plan Site Plan