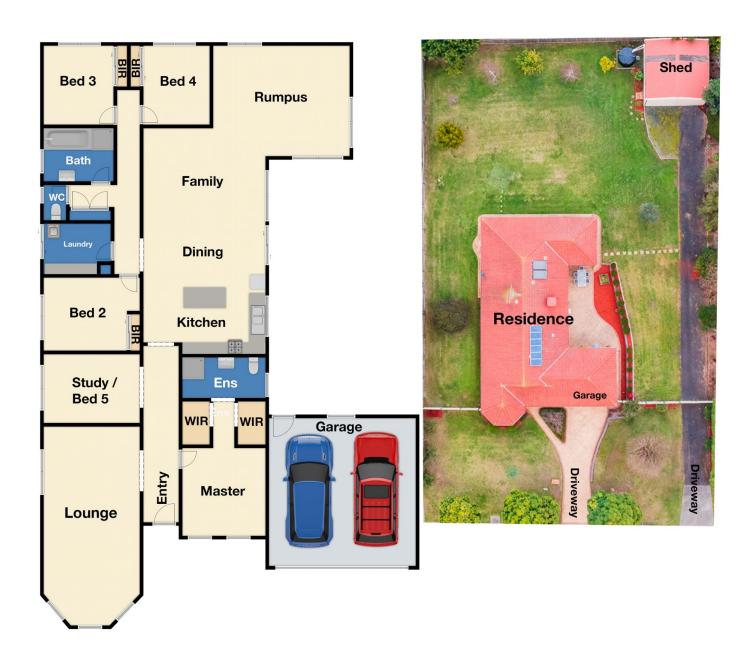

4 bedrooms plus study, master with full ensuite and WIR Spacious kitchen with quality appliances and plenty of storage space

3 living areas including the formal lounge, family, rumpus plus a separate formal dining area Double lock up garage with remote access

Floor Plan Site Plan