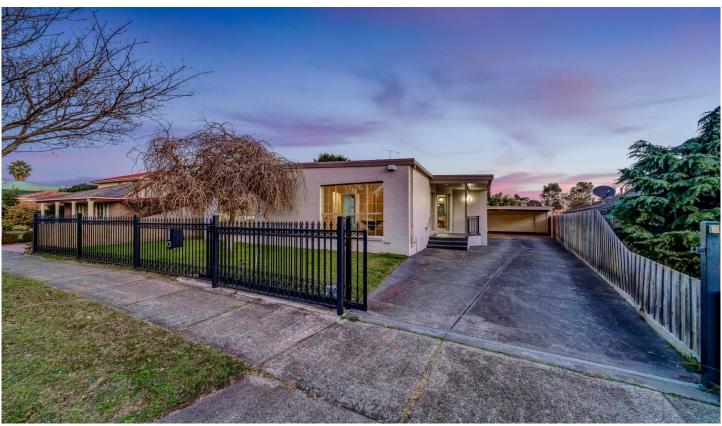

## 39 Hedgeley Drive Berwick VIC

Located close to the Nossal High School (7 mins drive), Brentwood Park Primary School (3 mins drive), Berwick Chase Primary School (4 mins drive), Berwick Fields Primary School (4 mins drive), Eden Rise Shopping Centre just across the road, Fountain Gate Shopping Centre (10 mins drive), Berwick Train Station (9 mins drive), Monash Freeway Access (5 mins drive), walking distance to the bus route 834, 835, 846, 888, 889, 899, 981, local parks, lakes, bicycle tracks, medical centres, public and private hospitals, childcare centres, kindergartens and all other amenities is this beautiful home proudly boasting:-

3 bedrooms, master with full ensuite, spa bath and WIR Renovated spacious kitchen with stone benchtops, quality appliances, dishwasher and plenty of storage space

For full version visit the website

## 3 🚑 2 🚔 4 🗬

Type : House Price : \$810,000 Land Size : 702 sqm

View: https://www.yere.com.au/sale/vic/south-east

/berwick/residential/house/6535536

Rachhpal Singh 03 8578 5700

Floor Plan Site Plan