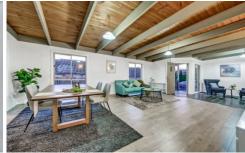

3 bedrooms, master with full ensuite, spa bath and WIR Renovated spacious kitchen with stone benchtops, quality appliances, dishwasher and plenty of storage space

For full version visit the website