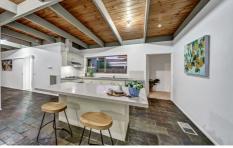

3 bedrooms, master with full ensuite, spa bath and WIR Renovated spacious kitchen with stone benchtops, quality appliances, dishwasher and plenty of storage space

For full version visit the website