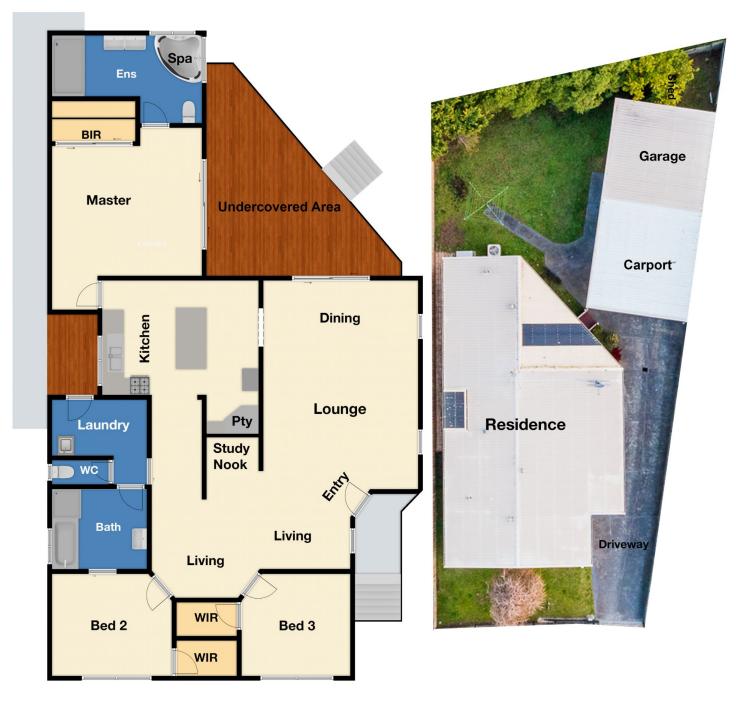

## 39 Hedgeley Drive Berwick VIC

Located close to the Nossal High School (7 mins drive), Brentwood Park Primary School (3 mins drive), Berwick Chase Primary School (4 mins drive), Berwick Fields Primary School (4 mins drive), Eden Rise Shopping Centre just across the road, Fountain Gate Shopping Centre (10 mins drive), Berwick Train Station (9 mins drive), Monash Freeway Access (5 mins drive), walking distance to the bus route 834, 835, 846, 888, 889, 899, 981, local parks, lakes, bicycle tracks, medical centres, public and private hospitals, childcare centres, kindergartens and all other amenities is this beautiful home proudly boasting:-

3 bedrooms, master with full ensuite, spa bath and WIR Renovated spacious kitchen with stone benchtops, quality appliances, dishwasher and plenty of storage space

For full version visit the website

## 3 🚑 2 🚔 4 🗬

Type : House Price : \$810,000 Land Size : 702 sqm

View: https://www.yere.com.au/sale/vic/south-east

/berwick/residential/house/6535536

Rachhpal Singh 03 8578 5700

Floor Plan Site Plan