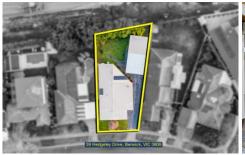

## 3 🚑 2 🚔 4 🗬

Type : House Price : \$810,000 Land Size : 702 sqm

View: https://www.yere.com.au/sale/vic/south-east

/berwick/residential/house/6535536

Rachhpal Singh 03 8578 5700

Floor Plan Site Plan