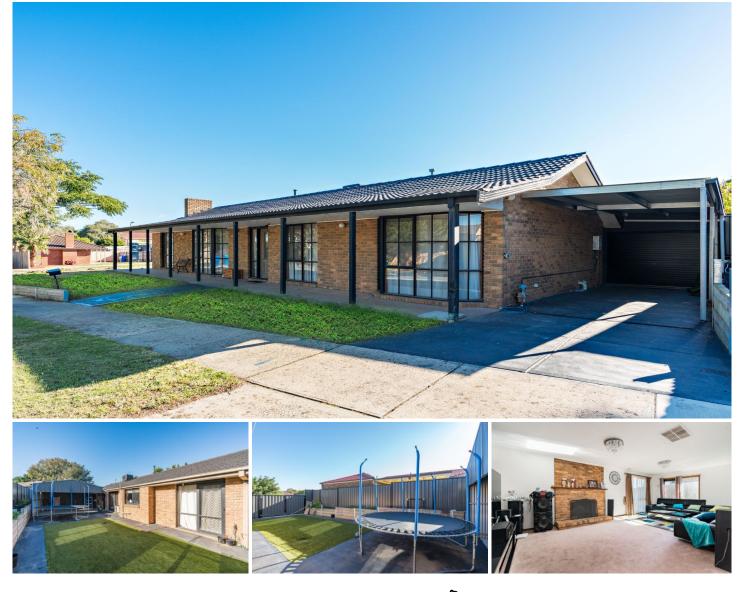

## 12 Rosemont Drive Narre Warren VIC

Located in the highly sought-after Narre Warren and close to the Fountain Gate shopping centre, Narre Warren train station, quality schools, parks, kindergartens, child care centres, public and private hospitals, medical centres, Monash freeway and all other amenities is this beautiful home proudly boasting: -

3 bedrooms with built in robes, 1 bathroom with bathtub and two toilets

Spacious kitchen with plenty of storage space and quality appliances

2 big living areas including the formal lounge and family plus the separate dining area

Single lock up garage with additional carport for extra parking space