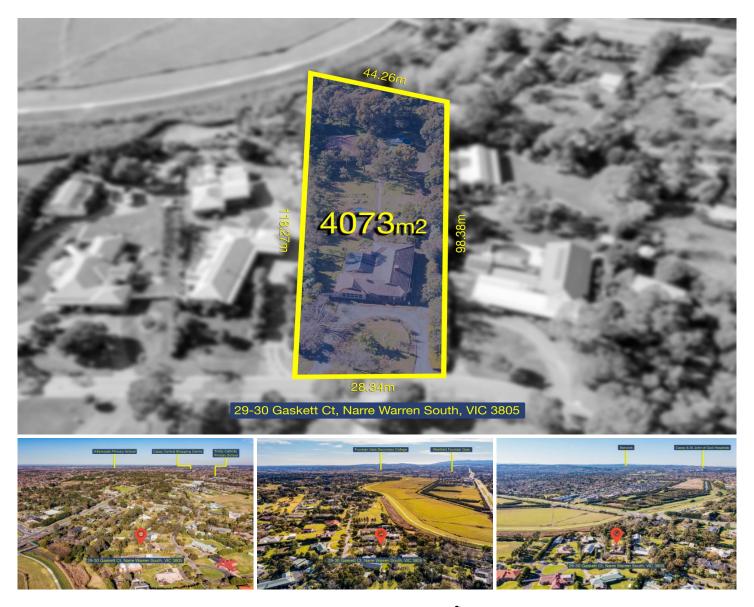

## 29-30 Gaskett Court Narre Warren South VIC

Located close to the Fleetwood Primary School (4 mins drive), Kilberry Valley Primary School (6 mins drive), Waverley Christian College (4 mins drive), Narre Warren South P-12 College (6 mins drive), Heritage College (4 mins drive), Casey Central Shopping Centre (6 mins drive), Fountain Gate Shopping Centre (7 mins drive), Narre Warren Train Station (6 mins drive), Bus Routes 834, 835, 847 (4 mins drive) and all other amenities is this beautiful home proudly boasting:-

## For full version visit the website

| 3 🛤 2 🚆 6 🛱 |
|-------------|
|-------------|

| Туре      | : House         |
|-----------|-----------------|
| Price     | : \$ 1,350,000  |
| Land Size | : 4073 sqm      |
| View      | : https://www.y |