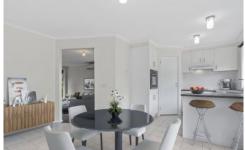

## 91 Strathavan Drive Berwick VIC

This recently renovated house has a huge lounge with brand new central gas ducted heating, reverse cycle A/C, separate meals area, 3 spacious bedrooms and a central bathroom. The kitchen is fully updated with gas cooking, oven, and ample of storage.