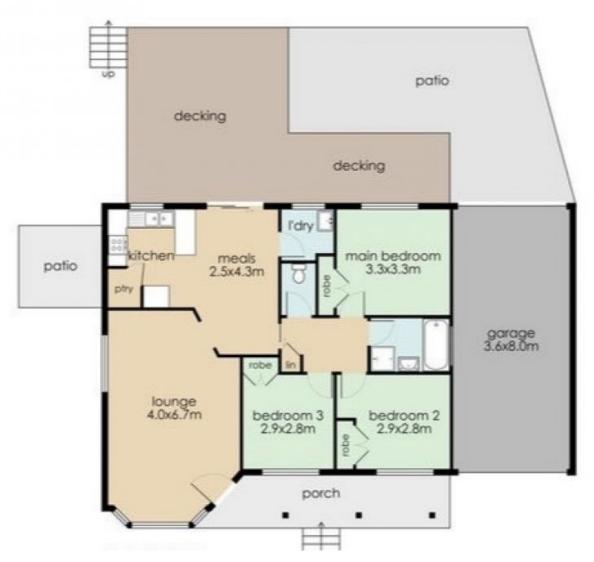

## 91 Strathavan Drive Berwick VIC

This recently renovated house has a huge lounge with brand new central gas ducted heating, reverse cycle A/C, separate meals area, 3 spacious bedrooms and a central bathroom. The kitchen is fully updated with gas cooking, oven, and ample of storage.

A beautiful big backyard perfect for entertaining family and friends. Regular lawn mowing is included which is an added bonus. Single car garage along with space to park an extra car on the driveway.

Located so close to Casey Hospital, Brentwood Park Primary School, Kambrya College, Beaconhills College, Berwick Primary School, Beaconsfield Train Station, Berwick Train Station, freeway access, walking tracks and much more.