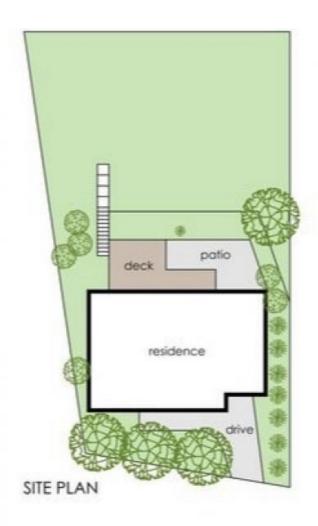

## 91 Strathavan Drive Berwick VIC

This recently renovated house has a huge lounge with brand new central gas ducted heating, reverse cycle A/C, separate meals area, 3 spacious bedrooms and a central bathroom. The kitchen is fully updated with gas cooking, oven, and ample of storage.

A beautiful big backyard perfect for entertaining family and friends. Regular lawn mowing is included which is an added bonus. Single car garage along with space to park an extra car on the driveway.

Located so close to Casey Hospital, Brentwood Park Primary School, Kambrya College, Beaconhills College, Berwick Primary School, Beaconsfield Train Station, Berwick Train Station, freeway access, walking tracks and much more.