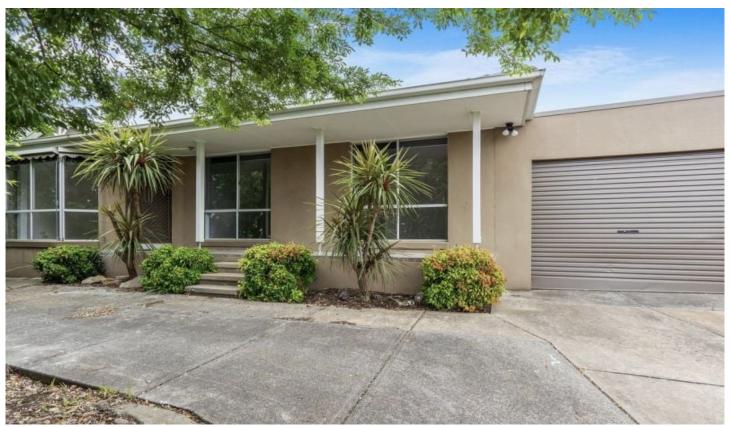

## 91 Strathavan Drive Berwick VIC

This recently renovated house has a huge lounge with brand new central gas ducted heating, reverse cycle A/C, separate meals area, 3 spacious bedrooms and a central bathroom. The kitchen is fully updated with gas cooking, oven, and ample of storage.

A beautiful big backyard perfect for entertaining family and friends. Regular lawn mowing is included which is an added bonus. Single car garage along with space to park an extra car on the driveway.

Located so close to Casey Hospital, Brentwood Park Primary School, Kambrya College, Beaconhills College, Berwick Primary School, Beaconsfield Train Station, Berwick Train Station, freeway access, walking tracks and much more.