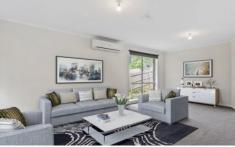

## 91 Strathavan Drive Berwick VIC

This recently renovated house has a huge lounge with brand new central gas ducted heating, reverse cycle A/C, separate meals area, 3 spacious bedrooms and a central bathroom. The kitchen is fully updated with gas cooking, oven, and ample of storage.