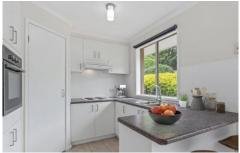

## 91 Strathavan Drive Berwick VIC

This recently renovated house has a huge lounge with brand new central gas ducted heating, reverse cycle A/C, separate meals area, 3 spacious bedrooms and a central bathroom. The kitchen is fully updated with gas cooking, oven, and ample of storage.