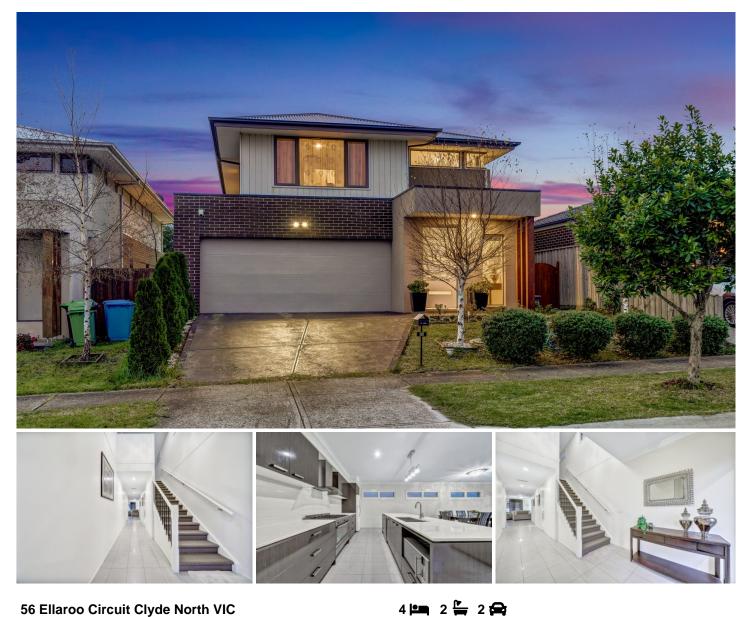

## 56 Ellaroo Circuit Clyde North VIC

If you are looking for a quality home at a prime location, then look no further, this display level home will bring comfort and convenience at your doorstep. Located within 5-10 minutes' drive to the quality schools, public transport, freeway access, shopping centres, Chisholm TAFE, Federation university, Casey Hospital, St John of God Hospital, medical centres, childcare centres and all other amenities, this exquisite home is proudly boasting: -

4 bedrooms, master with full ensuite and WIR Spacious kitchen with quality appliances, stone benchtops, dishwasher and plenty of storage space

2 spacious living areas (1 upstairs and 1 downstairs) plus a separate formal dining area

Double lock up garage with internal and remote access

Type : House

View : https://www.yere.com.au/sale/vic/south-east/clyd e-north/residential/house/6496949

**Rachhpal Singh** 03 8578 5700

For full version visit the website