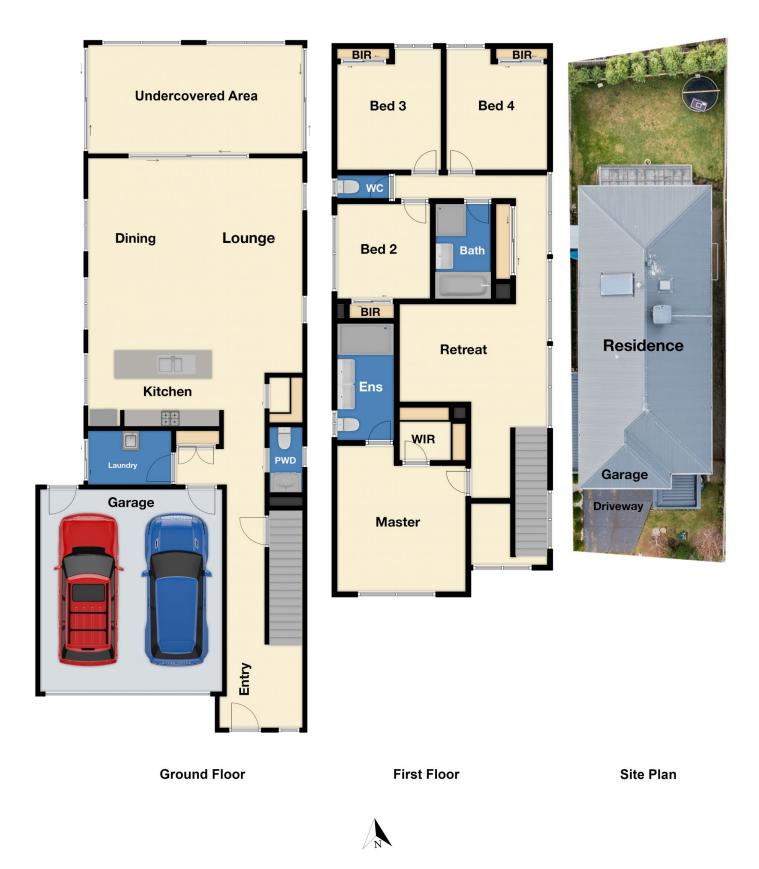

4 bedrooms, master with full ensuite and WIR Spacious kitchen with quality appliances, stone benchtops, dishwasher and plenty of storage space

2 spacious living areas (1 upstairs and 1 downstairs) plus a separate formal dining area

Double lock up garage with internal and remote access

Type : House

View : https://www.yere.com.au/sale/vic/south-east/clyd e-north/residential/house/6496949

**Rachhpal Singh** 03 8578 5700

For full version visit the website