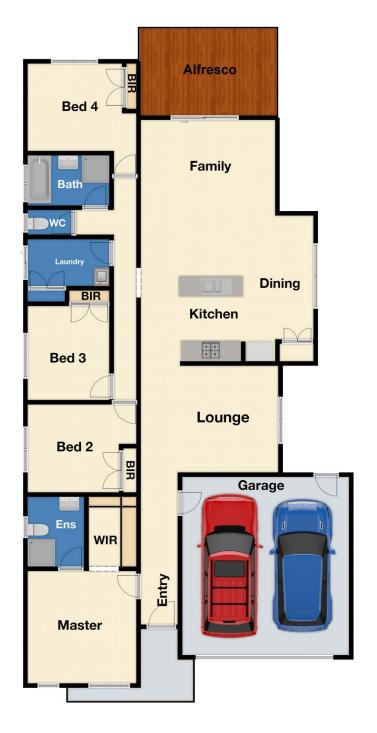

4 bedrooms, master with full ensuite and WIR Open plan kitchen with quality appliances and plenty of storage space

Two living areas including the formal lounge/theatre room,

4 🗀 2 🔓 2 🖨

Type : House Land Size : 601 sqm