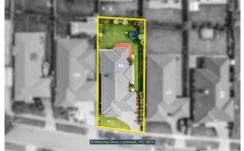

4 bedrooms, master with full ensuite and WIR Open plan kitchen with quality appliances and plenty of storage space

Two living areas including the formal lounge/theatre room,

4 🗀 2 🔓 2 🖨

Type : House Land Size : 601 sqm

View: https://www.yere.com.au/lease/vic/south-ea

st/lynbrook/residential/house/6493697

Cindy Wan 03 8578 5700

For full version visit the website

Floor Plan Site Plan