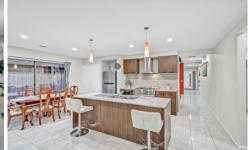

4 bedrooms, master with full ensuite and WIR Open plan kitchen with quality appliances and plenty of storage space

Two living areas including the formal lounge/theatre room,

4 🗀 2 🔓 2 🖨

Type : House Land Size : 601 sqm