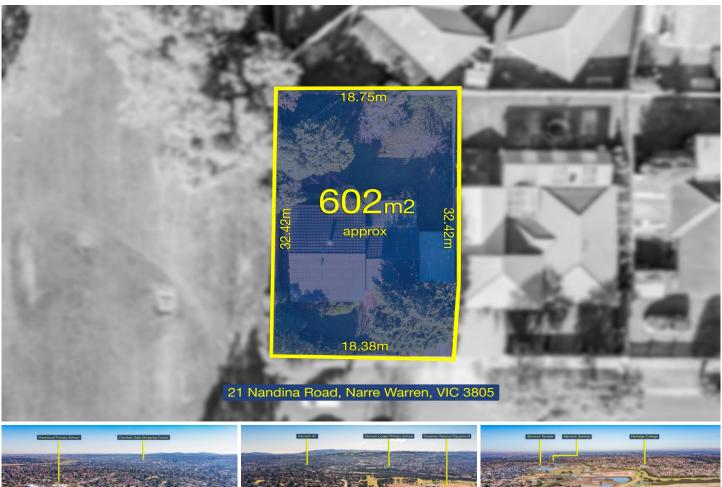

602m2 Land 18.38m Frontage 32.42m Depth North Facing Rectangular Block Ready to Build Type : Land Land Size : 602 sqm

View: https://www.yere.com.au/sale/vic/south-east/narre-warren/residential/land/6493696