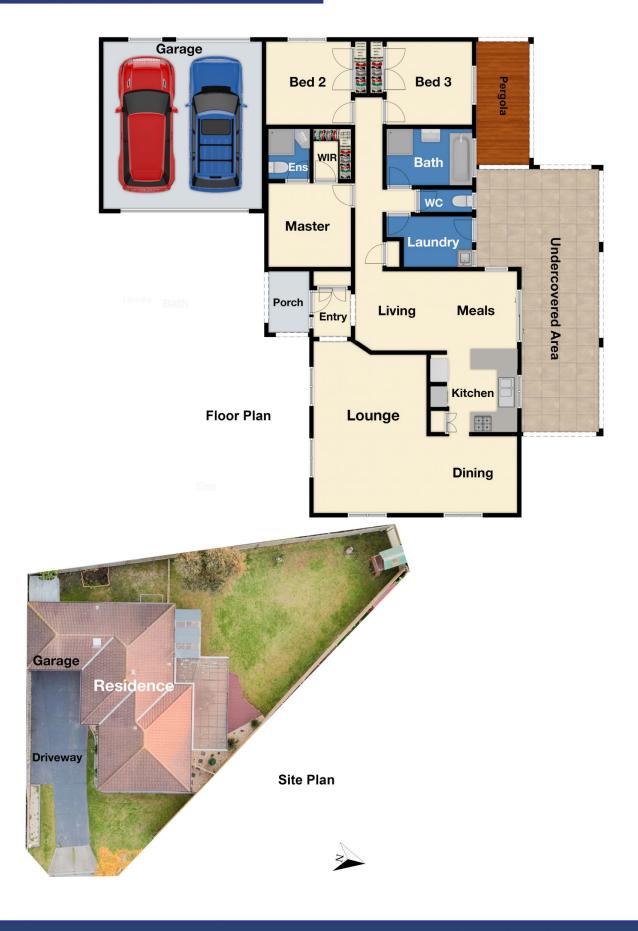

3 bedrooms, master with full ensuite and WIR Spacious kitchen with quality appliances and plenty of

For full version visit the website

## 3 🚐 2 🔓 2 🖨

Type : House Price : \$ 678,000 Land Size : 782 sqm

/iew : https://www.yere.com.au/sale/vic/south-east /cranbourne-north/residential/house/649125

8

Rachhpal Singh 03 8578 5700

Samir Pabari 03 8578 5700