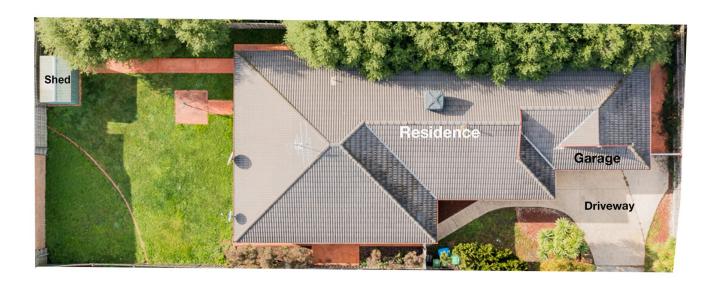

## 5 Sarah-Louise Place Berwick VIC

Occupying a prime position so close to picturesque parkland, this freshly updated home is spacious, move-in ready and filled with natural light. Enjoying close proximity to fantastic family amenities and prestigious schools, this is a rare find on a massive block of 673m² (approx.) perfectly positioned in a quiet cul-de-sac.

4 🕮 2 🖺 2 🖨

Type : House Land Size : 673 sqm

View : https://www.yere.com.au/sale/vic/south-east

/berwick/residential/house/6488912

Samir Pabari 03 8578 5700

Rachhpal Singh 03 8578 5700

For full version visit the website

Site Plan

Floor Plan