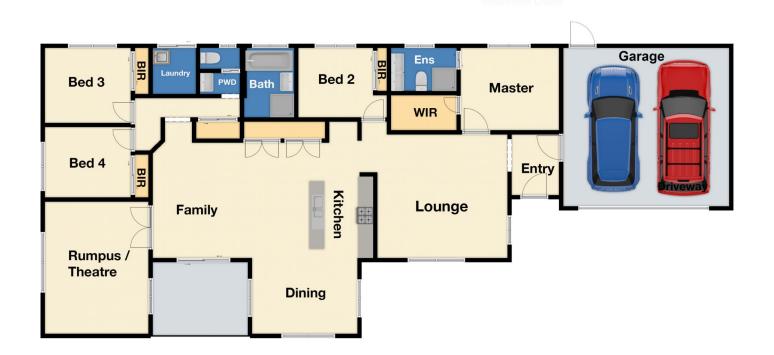

Comprising of four great sized bedrooms, featuring master bedroom which has its own exclusive ensuite with double vanities, shower, and a functional walk-in robe. The remaining three bedrooms all have mirrored built-in robes. Second bathroom is centrally located along with a separate powder room and spacious laundry with convenient outside access. Central heating and cooling throughout the house for your comfort.

4 🕮 2 🖺 2 🖨

Type : House Land Size : 673 sqm

View : https://www.yere.com.au/sale/vic/south-east

/berwick/residential/house/6488912

Samir Pabari 03 8578 5700

Rachhpal Singh 03 8578 5700

For full version visit the website

Site Plan

Floor Plan